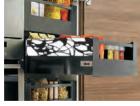

#### M/30KG Terra Black Damp Drawer BC7040

Nominal Slide Length: 350mm/500mm Min Height Inside Cabinet: 81.5mm