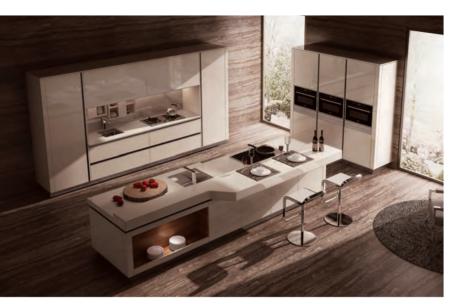

#### C4

Designed with high quality lacquer, C4 is a mission impossible. White lacquer door with gold color handles, embedded integrated kitchen appliance create the impression of linear and uniform appearance. It is no wonder this style has advanced to the ranks of new designer kitchens.

#### Aden

Designed with contemporary rhythm and unique "J" shape handle, Aden reveals a strong identify of modern city life. The splitlevel island, the satin black worktop and blue opening shelves are harmoniously coordinated, reflecting a sweet homely atmosphere in speedy city.

#### Waltz

Love of the modern and modern life, these concepts are in great demand and the trend is enjoying increased popularity. Numerous charming details such as high-gloss surface, straight lines handles, curved door edges. This red appearance turns this kitchen into a real star.