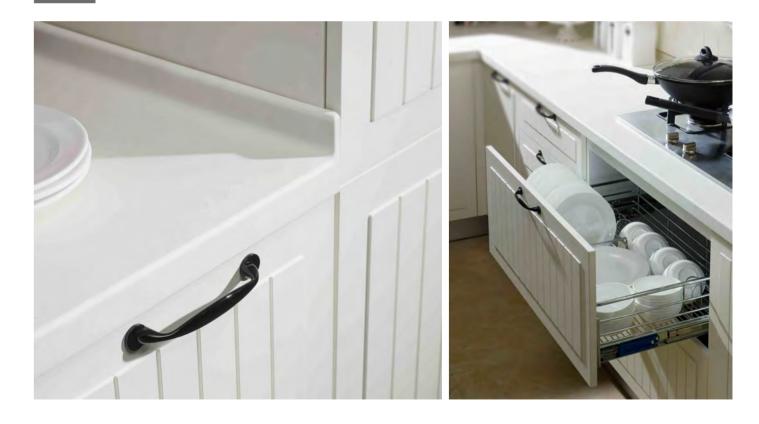

#### **DRAWERS**

**Damp Drawer With Gallery** D Height ( Silk White ) BC7047

Nominal Slide Length: 350/500mm

**Damp Drawer With Gallery** D Height (Silk White) BC7049

Nominal Slide Length: 500mm

**Silk White Inner Drawer** M Height 600mm Width BC7050-1

Slide Nominal Length: 500mm

**Touch-Open Drawer** Accessories (Electrical) WJ025244/WJ025243/ WJ025046

**Cross and Lateral Divider** (Silk White) WJ025206/WJ025208/ WJ025209

**Cross and Lateral Divider** ( Terra Black ) WJ025217/WJ025219/ WJ025220

D/30KG Damp Drawer-A (Terra Black) BC7039

Nominal Slide Length: 350mm/500mm Min Height Inside Cabinet: 160mm

D/30KG Damp Inner Drawer (Terra Black) BC7041

Nominal Slide Length: For 450/600mm Width Unit

D/30KG Damp Drawer-B (Terra Black) BC7045

Nominal Slide Length: 350mm/500mm Min Height Inside Cabinet: 160mm

**Terra Black Sink Cabinet** Low Drawer BC7142 High Drawer BC7141

Nominal Slide Length: 500mm

#### M/30KG Terra Black Damp Drawer BC7040

Nominal Slide Length: 350mm/500mm Min Height Inside Cabinet: 81.5mm

#### M/30KG Damp Inner Drawer BC7042-1

Nominal Slide Length: 500mm For 450/600mm Width Inner Drawer Unit