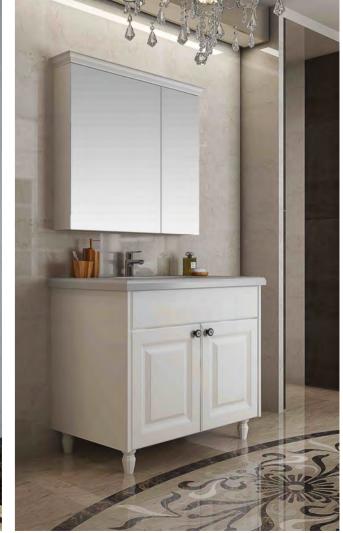

0 Suit for the cabinet W900mm H600-730mm



#### **GH Full swing** corner pull-out

Item No.: 101009,101010 Suit for the cabinet W900mm H600-730mm



#### GH ARENA swivel pullout basket with damping

Item No.: 202219、202220、202221 202215、202222、202216 Suit for the cabinet W450mm or 600mm, H600-730mm



#### **GH Luxury Swivel Pull-out Basket**

Item No.: LDP045M, LDP060M, LDP045H, LDP060H Suit for the cabinet W450 or 600mm, H1400 or 2100mm



#### **GH Flat steel Magic** corner with damp

Item No.: 101035,101036 Suit for the cabinet W900mm,H600-730mm



#### **GH Luxury Magic corner** with damp

Item No. : Suit for the cabinet W900mm, H700mm



#### GOLDENHOME BATHROOM

- Modern Style
- Europe Style

#### **Bathroom Cabinets Modern Style**







#### **Bathroom Cabinets Europe Style**





### http://www.goldenhomekitchen.com

# HARMAN OF THE PARTY OF THE PART

#### GOLDENHOME WARDROBE

- Modern Style
- Europe Style

#### Wardrobes Modern Style









#### Wardrobes Modern Style









#### International Goldenhome

More and more families are using Goldenhome products for kitchen renovation in China, America, Dubai, Australia.....

#### **America**



#### Dubai









#### Australia



#### other countries







As the first kitchen cabinet enterprise which exports its products to overseas with their own brand, Goldenhome is mainly serving American, Middle East and Australian and other developed countries kitchen cabinet market.





#### Sales Network Around The World



#### Project Reference





▲ Project: Avant
Location: Melbourne, Australia
Quantity: 456 unit