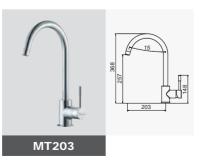

lity and slow rhythm lifestyle.



C2 Lacquer

#### More Choices Available









C3 Lacquer







Alps 2 Lacquer

Vogue 1 Lacquer





Vienna Lacquer G5













T2 Glass



C1 Laminate







Piano Laminate



Maple2 Laminate







Pinnacle 1S Laminate



Sunshine 1S Laminate

#### More Choices Available



Perennial 1S Laminate



Piano 3 Laminate





















Amani 2 Laminate

Buckingham Solid wood



Fortune 1S Solid wood













Anccona Solid wood

Oriental Thermofoil

Fortune Solid wood

Orlando Thermofoil

Positano Solid wood

Seine Thermofoil

Nice Solid wood

#### GOLDENHOME COUNTERTOP

- ARTIFICIAL STONE
- QUARTZ STONE

#### **ARTIFICIAL STONE**









#### **QUARTZ STONE**









GOLDENHOME SINKS & FAUCETS

#### SINKS













#### **FAUCETS**











# GoldenHome Catalog 67/68

GOLDENHOME **DRAWERS & RACKS** 

#### **DRAWERS**



**Damp Drawer With Gallery** D Height ( Silk White ) BC7047

Nominal Slide Length: 350/500mm



**Damp Drawer With Gallery** D Height (Silk White) BC7049

Nominal Slide Length: 500mm



**Silk White Inner Drawer** M Height 600mm Width BC7050-1

Slide Nominal Length: 500mm



**Touch-Open Drawer** Accessories (Electrical) WJ025244/WJ025243/ WJ025046



**Cross and Lateral Divider** (Silk White) WJ025206/WJ025208/ WJ025209



**Cross and Lateral Divider** ( Terra Black ) WJ025217/WJ025219/ WJ025220



D/30KG Damp Drawer-A (Terra Black) BC7039

Nominal Slide Length: 350mm/500mm Min Height Inside Cabinet: 160mm



D/30KG Damp Inner Drawer (Terra Black) BC7041

Nominal Slide Length: For 450/600mm Width Unit