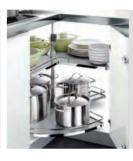

#### **GH ARENA Full swing** corner pull-out

Item No.: 101009,101010 Suit for the cabinet W900mm H600-730mm

#### **GH Full swing** corner pull-out

Item No.: 101009,101010 Suit for the cabinet W900mm H600-730mm

#### GH ARENA swivel pullout basket with damping

Item No.: 202219、202220、202221 202215、202222、202216 Suit for the cabinet W450mm or 600mm, H600-730mm

#### **GH Luxury Swivel Pull-out Basket**

Item No.: LDP045M, LDP060M, LDP045H, LDP060H Suit for the cabinet W450 or 600mm, H1400 or 2100mm