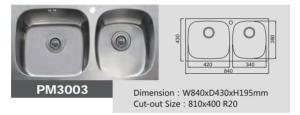

oralism, presents high quality and slow rhythm lifestyle.



C2 Lacquer

#### More Choices Available









C3 Lacquer







Alps 2 Lacquer

Vogue 1 Lacquer





Vienna Lacquer G5













T2 Glass



C1 Laminate







Piano Laminate



Maple2 Laminate







Pinnacle 1S Laminate



Sunshine 1S Laminate

#### More Choices Available



Perennial 1S Laminate



Piano 3 Laminate





















Amani 2 Laminate

Buckingham Solid wood



Fortune 1S Solid wood













Anccona Solid wood

Oriental Thermofoil

Fortune Solid wood

Orlando Thermofoil

Positano Solid wood

Seine Thermofoil

Nice Solid wood

#### GOLDENHOME COUNTERTOP

- ARTIFICIAL STONE
- QUARTZ STONE

#### **ARTIFICIAL STONE**









#### **QUARTZ STONE**









GOLDENHOME SINKS & FAUCETS

#### SINKS













#### **FAUCETS**











# GoldenHome Catalog 67/68

GOLDENHOME **DRAWERS & RACKS** 

#### **DRAWERS**



**Damp Drawer With Gallery** D Height ( Silk White ) BC7047

Nominal Slide Length: 350/500mm



**Damp Drawer With Gallery** D Height (Silk White) BC7049

Nominal Slide Length: 500mm



**Silk White Inner Drawer** M Height 600mm Width BC7050-1

Slide Nominal Length: 500mm



**Touch-Open Drawer** Accessories (Electrical) WJ025244/WJ025243/ WJ025046



**Cross and Lateral Divider** (Silk White) WJ025206/WJ025208/ WJ025209



**Cross and Lateral Divider** ( Terra Black ) WJ025217/WJ025219/ WJ025220



D/30KG Damp Drawer-A (Terra Black) BC7039

Nominal Slide Length: 350mm/500mm Min Height Inside Cabinet: 160mm



D/30KG Damp Inner Drawer (Terra Black) BC7041

Nominal Slide Length: