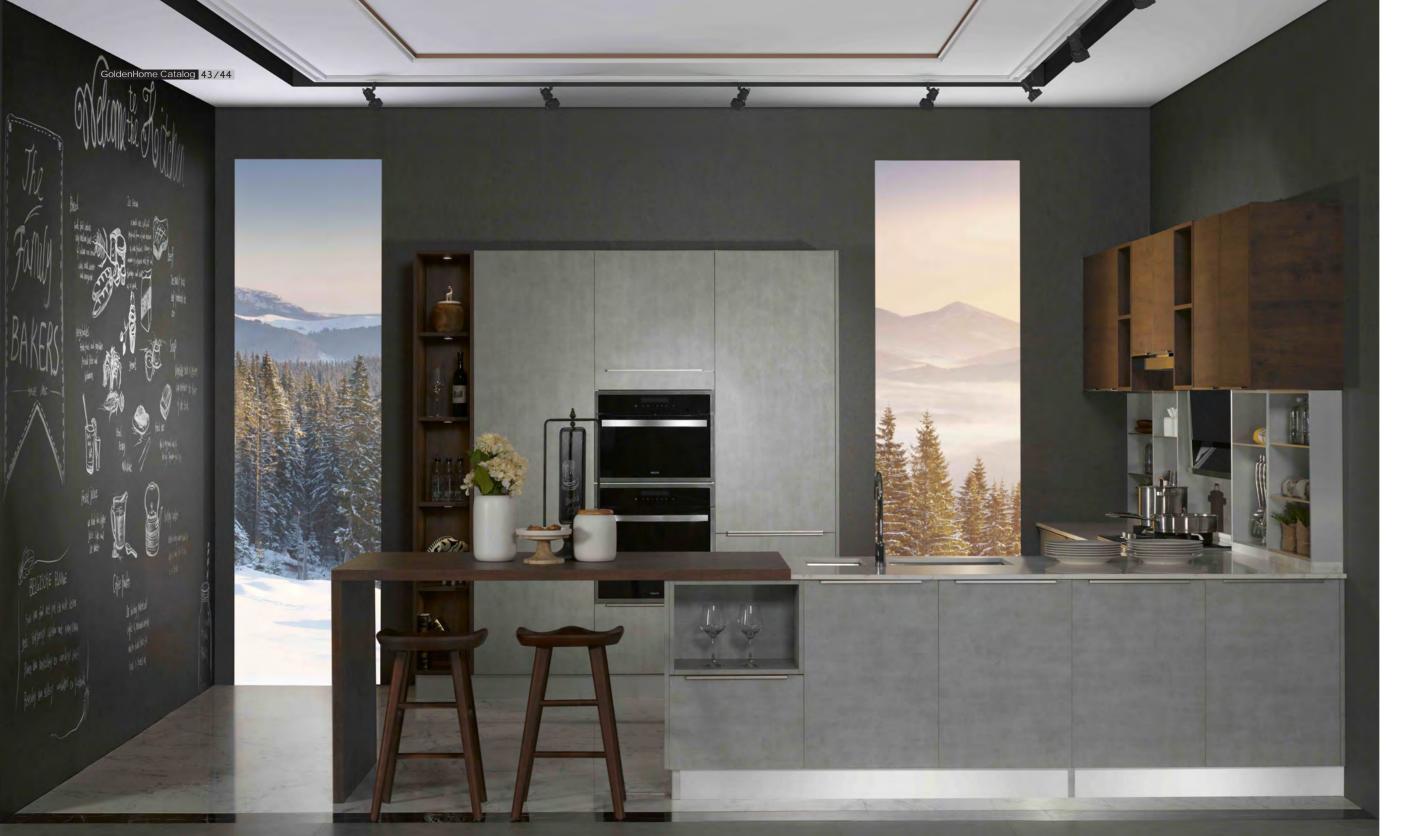

#### GOLDENHOME KITCHEN SERIES

- Lacquer Series
- Laminate Series
- Solid wood series
- Thermofoil Series