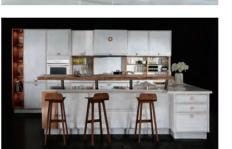

#### C2S

You do not need to hide any surprise when you glimpse the finishing and design of this kitchen. The perfect function of flap-up door hardwares make a safe cooking space. Your individual choice to suit your taste from total 12 colors. Whether in whatever color turn your kitchen into a visual highlight with lasting appeal.

#### C1P

Distinguished by the matt lacquered doors in a new white color matching artwood surface overheads, C1P is also special for its shark nose handle. This tidy look is perfect for most modern loft, creating much more comfort and convenience.