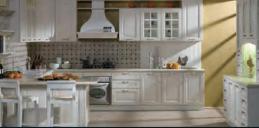

#### C4

Designed with high quality lacquer, C4 is a mission impossible. White lacquer door with gold color handles, embedded integrated kitchen appliance create the impression of linear and uniform appearance. It is no wonder this style has advanced to the ranks of new designer kitchens.