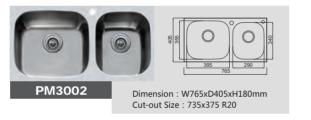

alism, presents high quality and slow rhythm lifestyle.



C2 Lacquer

#### More Choices Available









C3 Lacquer







Alps 2 Lacquer

Vogue 1 Lacquer





Vienna Lacquer G5













T2 Glass



C1 Laminate







Piano Laminate



Maple2 Laminate







Pinnacle 1S Laminate



Sunshine 1S Laminate

#### More Choices Available



Perennial 1S Laminate



Piano 3 Laminate





















Amani 2 Laminate

Buckingham Solid wood



Fortune 1S Solid wood













Anccona Solid wood

Oriental Thermofoil

Fortune Solid wood

Orlando Thermofoil

Positano Solid wood

Seine Thermofoil

Nice Solid wood

#### GOLDENHOME COUNTERTOP

- ARTIFICIAL STONE
- QUARTZ STONE

#### **ARTIFICIAL STONE**









#### **QUARTZ STONE**









GOLDENHOME SINKS & FAUCETS

#### SINKS













#### **FAUCETS**











# GoldenHome Catalog 67/68

GOLDENHOME **DRAWERS & RACKS** 

#### **DRAWERS**



**Damp Drawer With Gallery** D Height ( Silk White ) BC7047

Nominal Slide Length: 350/500mm



**Damp Drawer With Gallery** D Height (Silk White) BC7049

Nominal Slide Length: 500mm



**Silk White Inner Drawer** M Height 600mm Width BC7050-1

Slide Nominal Length: 500mm



**Touch-Open Drawer** Accessories (Electrical) WJ025244/WJ025243/ WJ025046



**Cross and Lateral Divider** (Silk White) WJ025206/WJ025208/ WJ025209



**Cross and Lateral Divider** ( Terra Black ) WJ025217/WJ025219/ WJ025220



D/30KG Damp Drawer-A (Terra Black) BC7039

Nominal Slide Length: 350mm/500mm Min Height Inside Cabinet: 160mm



D/30KG Damp Inner Drawer (Terra Black) BC7041

Nominal Slide Length: Fo