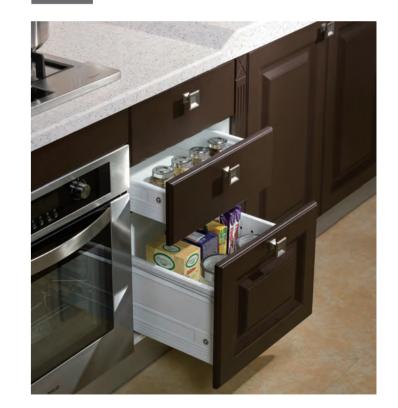

#### **DRAWERS**

**Damp Drawer With Gallery** D Height ( Silk White ) BC7047

Nominal Slide Length: 350/500mm

**Damp Drawer With Gallery** D Height (Silk White) BC7049

Nominal Slide Length: 500mm

**Silk White Inner Drawer** M Height 600mm Width BC7050-1

Slide Nominal Length: 500mm

**Touch-Open Drawer** Accessories (Electrical) WJ025244/WJ025243/ WJ025046

**Cross and Lateral Divider** (Silk White) WJ025206/WJ025208/ WJ025209

**Cross and Lateral Divider** ( Terra Black ) WJ025217/WJ025219/ WJ025220