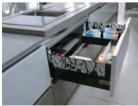

#### **DRAWERS**

**Damp Drawer With Gallery** D Height ( Silk White ) BC7047

Nominal Slide Length: 350/500mm

**Damp Drawer With Gallery** D Height (Silk White) BC7049

Nominal Slide Length: 500mm

**Silk White Inner Drawer** M Height 600mm Width BC7050-1

Slide Nominal Length: 500mm

**Touch-Open Drawer** Accessories (Electrical) WJ025244/WJ025243/ WJ025046

**Cross and Lateral Divider** (Silk White) WJ025206/WJ025208/ WJ025209

**Cross and Lateral Divider** ( Terra Black ) WJ025217/WJ025219/ WJ025220