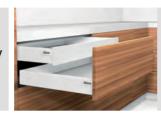

#### **DRAWERS**

**Damp Drawer With Gallery** D Height ( Silk White ) BC7047

Nominal Slide Length: 350/500mm

**Damp Drawer With Gallery** D Height (Silk White) BC7049

Nominal Slide Length: 500mm

**Silk White Inner Drawer** M Height 600mm Width BC7050-1

Slide Nominal Length: 500mm

**Touch-Open Drawer** Accessories (Electrical) WJ025244/WJ025243/ WJ025046

**Cross and Lateral Divider** (Silk White) WJ025206/WJ025208/ WJ025209

**Cross and Lateral Divider** ( Terra Black ) WJ025217/WJ025219/ WJ025220

D/30KG Damp Drawer-A (Terra Black) BC7039

Nominal Slide Length: 350mm/500mm Min Height Inside Cabinet: 160mm

D/30KG Damp Inner Drawer (Terra Black) BC7041

Nominal Slide Length: For 450/600mm Width Unit

D/30KG Damp Drawer-B (Terra Black) BC7045

Nominal Slide Length: 350mm/500mm Min Height Inside Cabinet: 160mm

**Terra Black Sink Cabinet** Low Drawer BC7142 High Drawer BC7141

Nominal Slide Length: 500mm