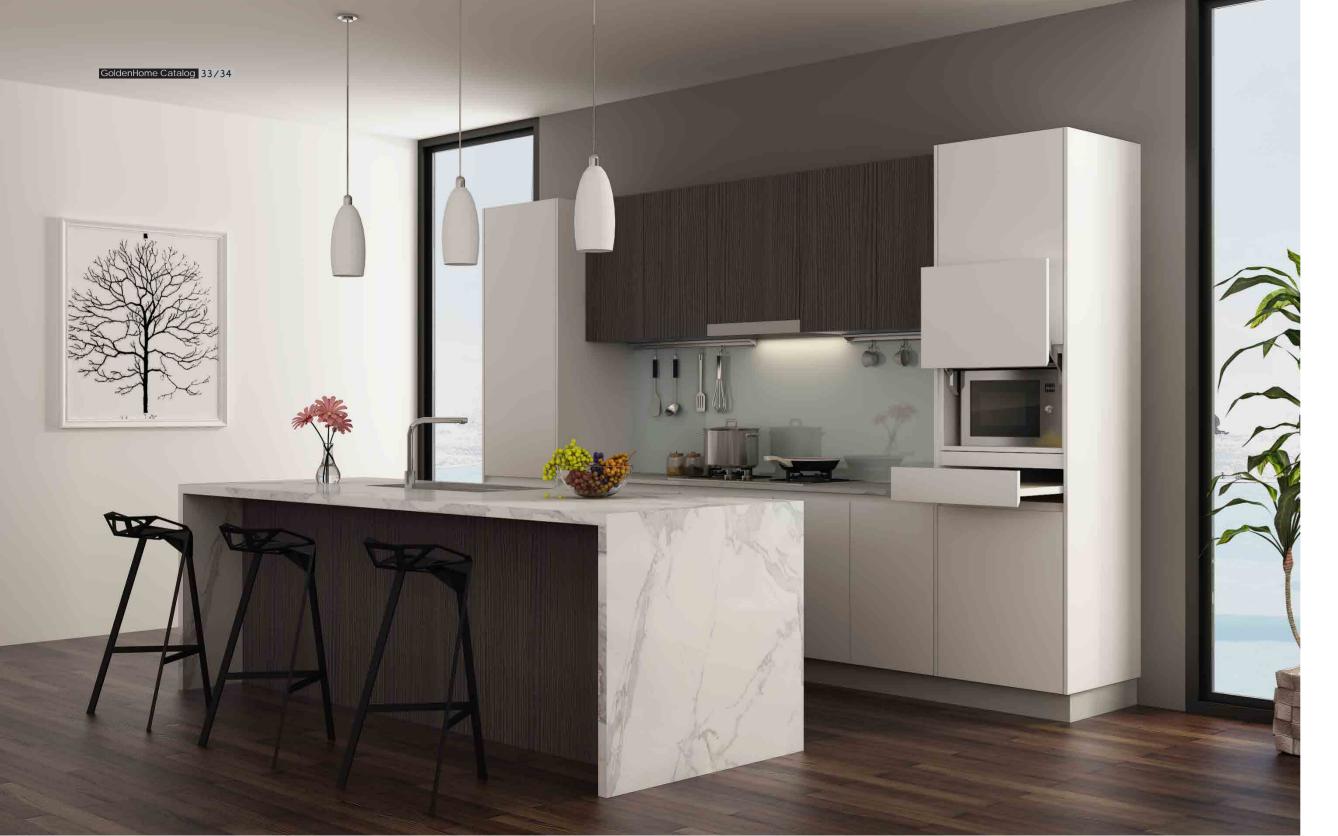

#### GOLDENHOME KITCHEN SERIES

- Lacquer Series
- Laminate Series
- Solid wood series
- Thermofoil Series

#### C4

Designed with high quality lacquer, C4 is a mission impossible. White lacquer door with gold color handles, embedded integrated kitchen appliance create the impression of linear and uniform appearance. It is no wonder this style has advanced to the ranks of new designer kitchens.