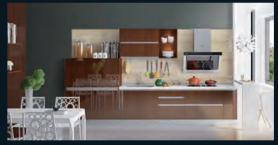

#### GOLDENHOME KITCHEN SERIES

- Lacquer Series
- Laminate Series
- Solid wood series
- Thermofoil Series

#### C4

Designed with high quality lacquer, C4 is a mission impossible. White lacquer door with gold color handles, embedded integrated kitchen appliance create the impression of linear and uniform appearance. It is no wonder this style has advanced to the ranks of new designer kitchens.