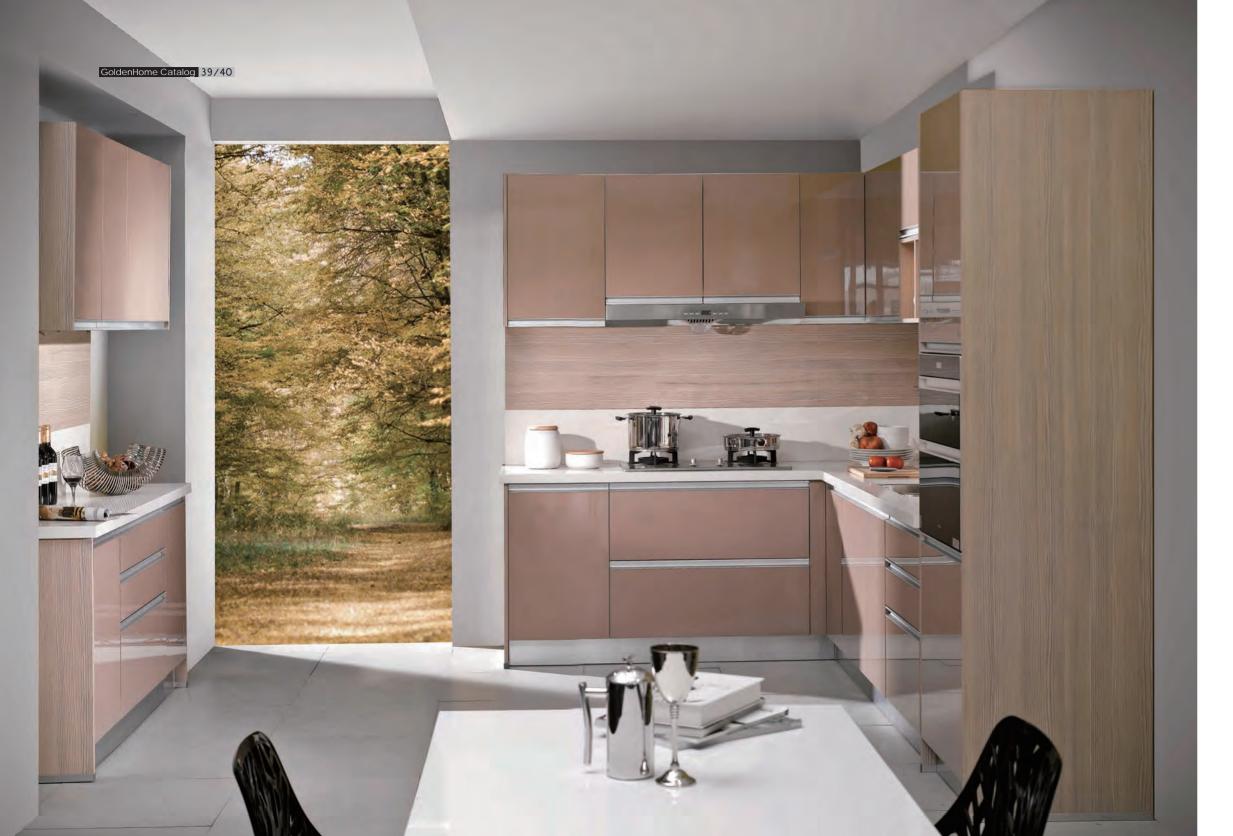

#### GOLDENHOME KITCHEN SERIES

- Lacquer Series
- Laminate Series
- Solid wood series
- Thermofoil Series

#### More Choices Available

C3 Lacquer

Alps 2 Lacquer

Vogue 1 Lacquer

Vienna Lacquer G5

T2 Glass

C1 Laminate

Piano Laminate

Maple2 Laminate

Pinnacle 1S Laminate

Sunshine 1S Laminate

#### More Choices Available

Perennial 1S Laminate

Piano 3 Laminate

Amani 2 Laminate

Buckingham Solid wood

Fortune 1S Solid wood

Anccona Solid wood

Oriental Thermofoil

Fortune Solid wood

Orlando Thermofoil

Positano Solid wood

Seine Thermofoil

Nice Solid wood