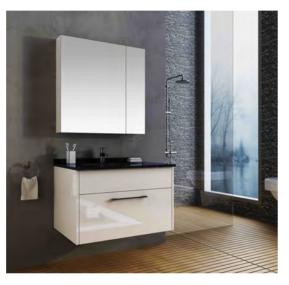

swing** corner pull-out

Item No.: 101009,101010 Suit for the cabinet W900mm H600-730mm



#### **GH Full swing** corner pull-out

Item No.: 101009,101010 Suit for the cabinet W900mm H600-730mm



#### GH ARENA swivel pullout basket with damping

Item No.: 202219、202220、202221 202215、202222、202216 Suit for the cabinet W450mm or 600mm, H600-730mm



#### **GH Luxury Swivel Pull-out Basket**

Item No.: LDP045M, LDP060M, LDP045H, LDP060H Suit for the cabinet W450 or 600mm, H1400 or 2100mm



#### **GH Flat steel Magic** corner with damp

Item No.: 101035,101036 Suit for the cabinet W900mm,H600-730mm



#### **GH Luxury Magic corner** with damp

Item No. : Suit for the cabinet W900mm, H700mm



#### GOLDENHOME BATHROOM

- Modern Style
- Europe Style

#### **Bathroom Cabinets Modern Style**







#### **Bathroom Cabinets Europe Style**





### http://www.goldenhomekitchen.com

# HARMAN OF THE PARTY OF THE PART

#### GOLDENHOME WARDROBE

- Modern Style
- Europe Style

#### Wardrobes Modern Style









#### Wardrobes Modern Style









#### International Goldenhome

More and more families are using Goldenhome products for kitchen renovation in China, America, Dubai, Australia.....

#### **America**



#### Dubai









#### Australia



#### other countries







As the first kitchen cabinet enterprise which exports its products to overseas with their own brand, Goldenhome is mainly serving American, Middle East and Australian and other developed countries kitchen cabinet market.





#### Sales Network Around The World



#### Project Reference





▲ Project: Avant
Lo