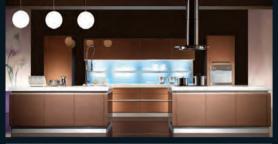

#### GOLDENHOME KITCHEN SERIES

- Lacquer Series
- Laminate Series
- Solid wood series
- Thermofoil Series

#### C4

Designed with high quality lacquer, C4 is a mission impossible. White lacquer door with gold color handles, embedded integrated kitchen appliance create the impression of linear and uniform appearance. It is no wonder this style has advanced to the ranks of new designer kitchens.

#### Aden

Designed with contemporary rhythm and unique "J" shape handle, Aden reveals a strong identify of modern city life. The splitlevel island, the satin black worktop and blue opening shelves are harmoniously coordinated, reflecting a sweet homely atmosphere in speedy city.

#### Waltz

Love of the modern and modern life, these concepts are in great demand and the trend is enjoying increased popularity. Numerous charming details such as high-gloss surface, straight lines handles, curved door edges. This red appearance turns this kitchen into a real star.

#### C2S

You do not need to hide any surprise when you glimpse the finishing and design of this kitchen. The perfect function of flap-up door hardwares make a safe cooking space. Your individual choice to suit your taste from total 12 colors. Whether in whatever color turn your kitchen into a visual highlight with lasting appeal.

#### C1P

Distinguished by the matt lacquered doors in a new white color matching artwood surface overheads, C1P is also special for its shark nose handle. This tidy look is perfect for most modern loft, creating much more comfort and convenience.