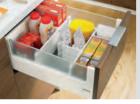

#### **DRAWERS**

**Damp Drawer With Gallery** D Height ( Silk White ) BC7047

Nominal Slide Length: 350/500mm

**Damp Drawer With Gallery** D Height (Silk White) BC7049

Nominal Slide Length: 500mm

**Silk White Inner Drawer** M Height 600mm Width BC7050-1

Slide Nominal Length: 500mm

**Touch-Open Drawer** Accessories (Electrical) WJ025244/WJ025243/ WJ025046

**Cross and Lateral Divider** (Silk White) WJ025206/WJ025208/ WJ025209

**Cross and Lateral Divider** ( Terra Black ) WJ025217/WJ025219/ WJ025220