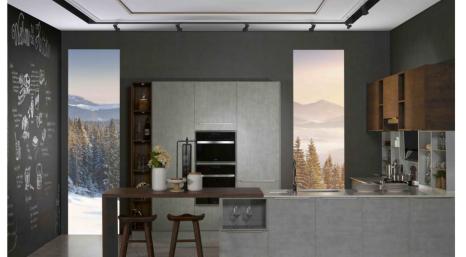

#### Aegean 2

This European kitchen combines many characters in one, classic, elegant and exquisite. Designed with white lacquer doors featuring gold decorations and the central island with delicate glass door, it creates the joy of living atmosphere.

#### Amani 1

The mix and match of two colors drives fashion and neutral wind in the kitchen. Unique streak fabric finish with cotton and linen fabric brings excellent skin-friendly feeling. Glossy T-shaped handle shows the minimal design, presenting your kitchen a new look.