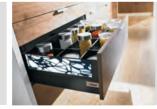

#### M/30KG Damp Inner Drawer BC7042-1

Nominal Slide Length: 500mm For 450/600mm Width Inner Drawer Unit