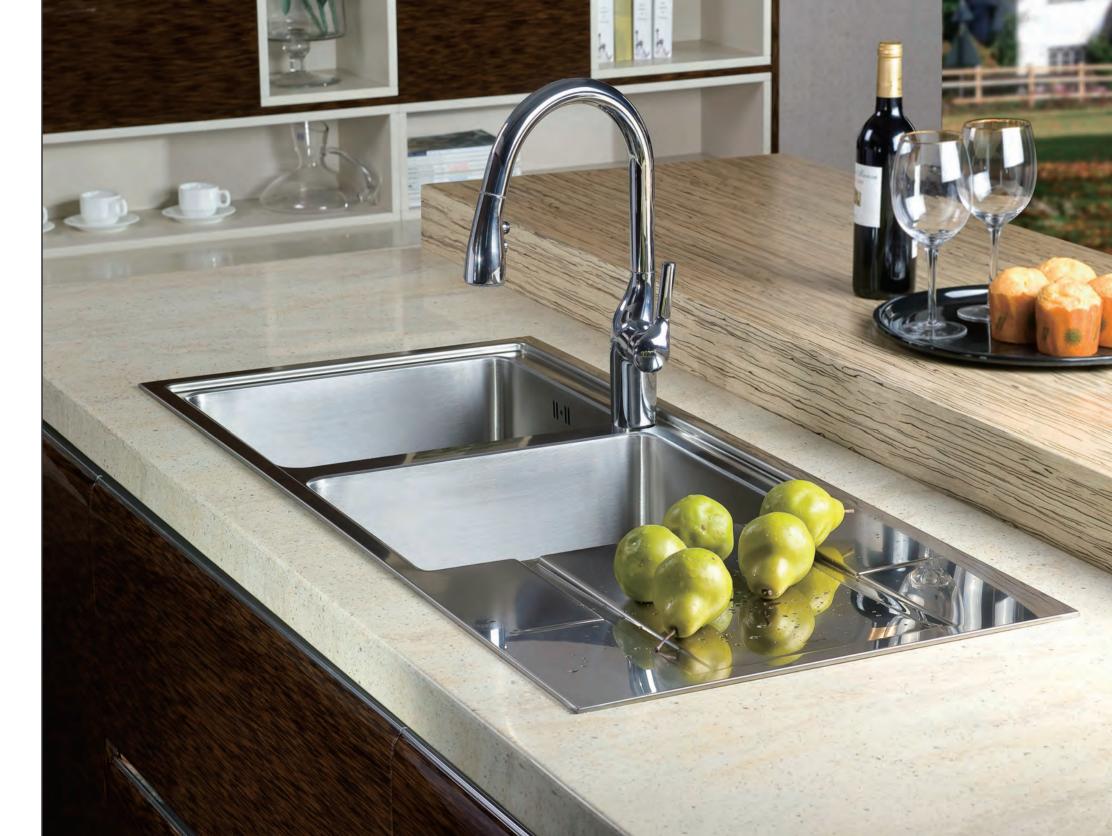

and slow rhythm lifestyle.



C2 Lacquer

#### More Choices Available









C3 Lacquer







Alps 2 Lacquer

Vogue 1 Lacquer





Vienna Lacquer G5













T2 Glass



C1 Laminate







Piano Laminate



Maple2 Laminate







Pinnacle 1S Laminate



Sunshine 1S Laminate

#### More Choices Available



Perennial 1S Laminate



Piano 3 Laminate





















Amani 2 Laminate

Buckingham Solid wood



Fortune 1S Solid wood













Anccona Solid wood

Oriental Thermofoil

Fortune Solid wood

Orlando Thermofoil

Positano Solid wood

Seine Thermofoil

Nice Solid wood

#### GOLDENHOME COUNTERTOP

- ARTIFICIAL STONE
- QUARTZ STONE

#### **ARTIFICIAL STONE**









#### **QUARTZ STONE**









GOLDENHOME SINKS & FAUCETS

#### SINKS













#### **FAUCETS**











# GoldenHome Catalog 67/68

GOLDENHOME **DRAWERS & RACKS** 

#### **DRAWERS**



**Damp Drawer With Gallery** D Height ( Silk White ) BC7047

Nominal Slide Length: 350/500mm



**Damp Drawer With Gallery** D Height (Silk White) BC7049

Nominal Slide Length: 500mm



**Silk White Inner Drawer** M Height 600mm Width BC7050-1

Slide Nominal Length: 500mm



**Touch-Open Drawer** Accessories (Electrical) WJ025244/WJ025243/ WJ025046



**Cross and Lateral Divider** (Silk White) WJ025206/WJ025208/ WJ025209



**Cross and Lateral Divider** ( Terra Black ) WJ025217/WJ025219/ WJ025220



D/30KG Damp Drawer-A (Terra Black) BC7039

Nominal Slide Length: 350mm/500mm Min Height Inside Cabinet: 160mm



D/30KG Damp Inner Drawer (Terra Black) BC7041

Nominal Slide Length: For 450/600mm Width Unit



D/