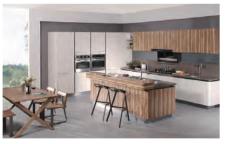

#### C2S

You do not need to hide any surprise when you glimpse the finishing and design of this kitchen. The perfect function of flap-up door hardwares make a safe cooking space. Your individual choice to suit your taste from total 12 colors. Whether in whatever color turn your kitchen into a visual highlight with lasting appeal.

#### C1P

Distinguished by the matt lacquered doors in a new white color matching artwood surface overheads, C1P is also special for its shark nose handle. This tidy look is perfect for most modern loft, creating much more comfort and convenience.