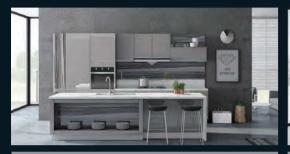

#### Aden

Designed with contemporary rhythm and unique "J" shape handle, Aden reveals a strong identify of modern city life. The splitlevel island, the satin black worktop and blue opening shelves are harmoniously coordinated, reflecting a sweet homely atmosphere in speedy city.