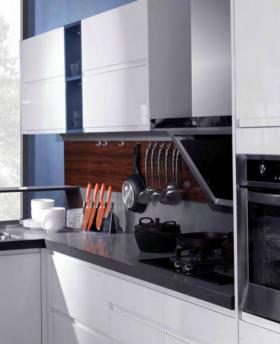

#### Aden

Designed with contemporary rhythm and unique "J" shape handle, Aden reveals a strong identify of modern city life. The splitlevel island, the satin black worktop and blue opening shelves are harmoniously coordinated, reflecting a sweet homely atmosphere in speedy city.