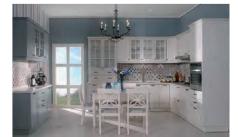

#### GOLDENHOME KITCHEN SERIES

- Lacquer Series
- Laminate Series
- Solid wood series
- Thermofoil Series

#### C4

Designed with high quality lacquer, C4 is a mission impossible. White lacquer door with gold color handles, embedded integrated kitchen appliance create the impression of linear and uniform appearance. It is no wonder this style has advanced to the ranks of new designer kitchens.

#### Aden

Designed with contemporary rhythm and unique "J" shape handle, Aden reveals a strong identify of modern city life. The splitlevel island, the satin black worktop and blue opening shelves are harmoniously coordinated, reflecting a sweet homely atmosphere in speedy city.

#### Waltz

Love of the modern and modern life, these concepts are in great demand and the trend is enjoying increased popularity. Numerous charming details such as high-gloss surface, straight lines handles, curved door edges. This red appearance turns this kitchen into a real star.

#### C2S

You do not need to hide any surprise when you glimpse the finishing and design of this kitchen. The perfect function of flap-up door hardwares make a safe cooking space. Your individual choice to suit your taste from total 12 colors. Whether in whatever color turn your kitchen into a visual highlight with lasting appeal.

#### C1P

Distinguished by the matt lacquered doors in a new white color matching artwood surface overheads, C1P is also special for its shark nose handle. This tidy look is perfect for most modern loft, creating much more comfort and convenience.

#### Aegean 2

This European kitchen combines many characters in one, classic, elegant and exquisite. Designed with white lacquer doors featuring gold decorations and the central island with delicate glass door, it creates the joy of living atmosphere.