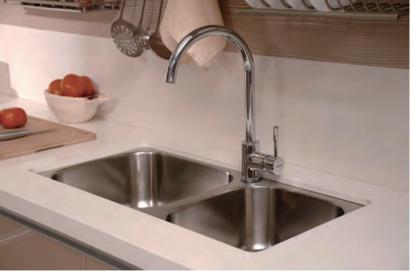

nt and exquisite. Designed with white lacquer doors featuring gold decorations and the central island with delicate glass door, it creates the joy of living atmosphere.





#### Amani 1

The mix and match of two colors drives fashion and neutral wind in the kitchen. Unique streak fabric finish with cotton and linen fabric brings excellent skin-friendly feeling. Glossy T-shaped handle shows the minimal design, presenting your kitchen a new look.





#### Sunshine 2

The beautiful matching of pure color and wood grain creates a homely ambiance in the kitchen. The design of high gloss surface is contributed to saving the time and energy to take care of it. PET, food grade material, cares for family health, encouraging you to sit down with friends, eat great food and lounge at the table.







#### Grace 3

Brief and concise design of Grace 3, this Japanese style brings you a recreational feeling when you are in the kitchen. Elegant and scratch-resistant door panel with Japanese style is eye-catching, making a polished serenity and peaceful atmosphere for you.



#### Amani 7

A symmetrical design is more pleasing to eyes with its fusion of wooden and concrete texture when the kitchen is opened to the family. Bringing nature inside can be as easy as hanging drapes with a pattern that reflects the outdoors.





#### Piano 3

Serving as a homework and crafts station during meal preparation, the kitchen is also a wonderful spot to enjoy a morning coffee and the golden sunshine flooding from window streaming in via the garden.





#### SanMarino

An unique style represent your