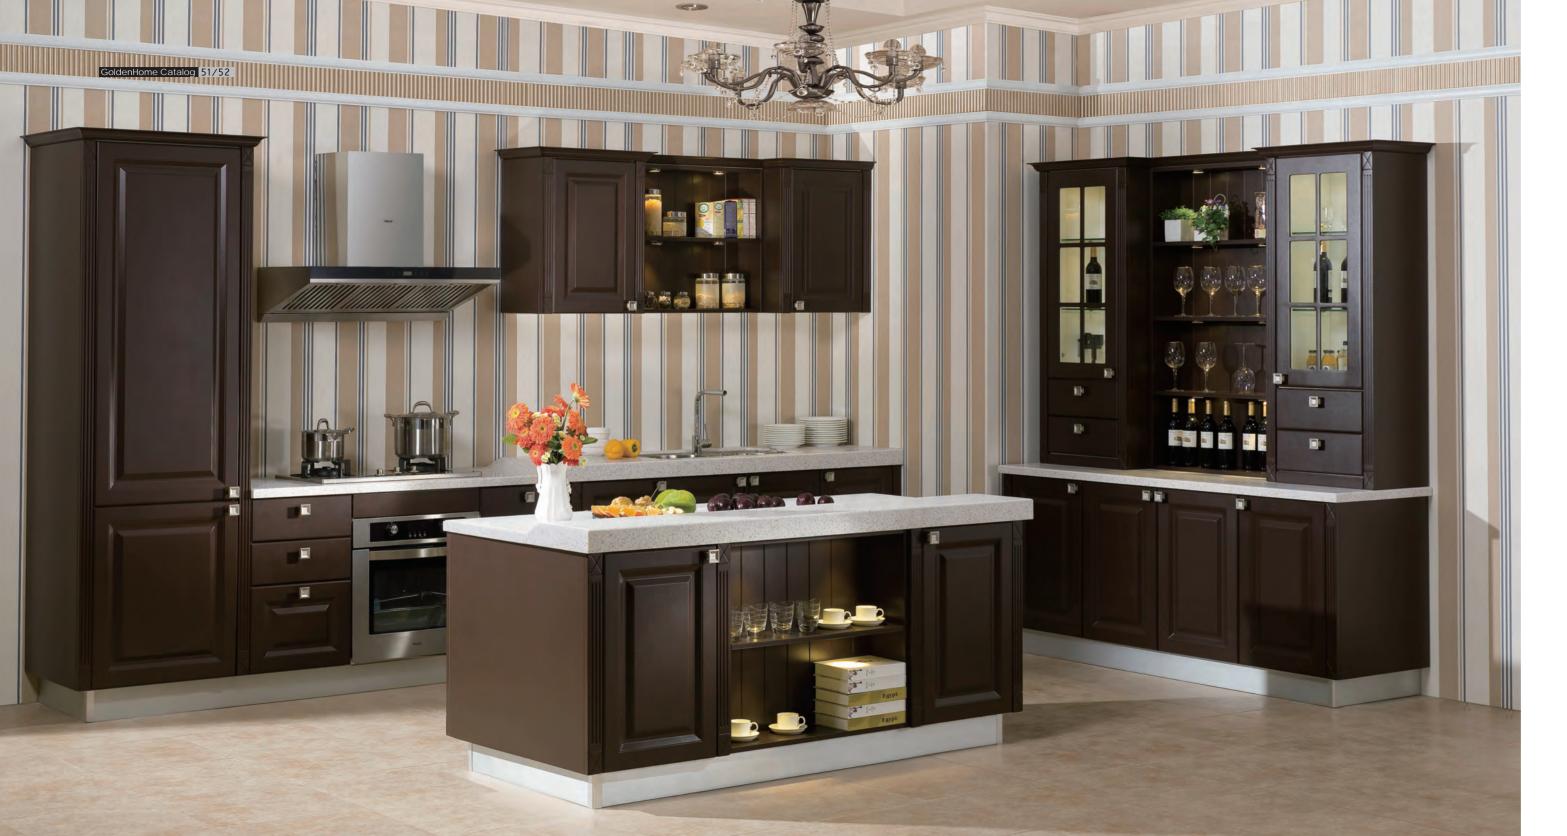

#### Orola 2

Whether you prefer understatement or a design statement, the Orola 2 is sure to speak volumes. They look both elegant and stylish when intergrated into dark furniture, whilst a lighter surrounding will ensure they really stand out. In both cases, your kitchen will reflect your excellent taste, thanks to the design and advanced technology.