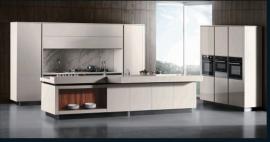

#### GOLDENHOME KITCHEN SERIES

- Lacquer Series
- Laminate Series
- Solid wood series
- Thermofoil Series

#### Aegean 2

This European kitchen combines many characters in one, classic, elegant and exquisite. Designed with white lacquer doors featuring gold decorations and the central island with delicate glass door, it creates the joy of living atmosphere.

#### Amani 1

The mix and match of two colors drives fashion and neutral wind in the kitchen. Unique streak fabric finish with cotton and linen fabric brings excellent skin-friendly feeling. Glossy T-shaped handle shows the minimal design, presenting your kitchen a new look.

#### Sunshine 2

The beautiful matching of pure color and wood grain creates a homely ambiance in the kitchen. The design of high gloss surface is contributed to saving the time and energy to take care of it. PET, food grade material, cares for family health, encouraging you to sit down with friends, eat great food and lounge at the table.

#### Grace 3

Brief and concise design of Grace 3, this Japanese style brings you a recreational feeling when you are in the kitchen. Elegant and scratch-resistant door panel with Japanese style is eye-catching, making a polished serenity and peaceful atmosphere for you.

#### Amani 7

A symmetrical design is more pleasing to eyes with its fusion of wooden and concrete texture when the kitchen is opened to the family. Bringing nature inside can be as easy as hanging drapes with a pattern that reflects the outdoors.