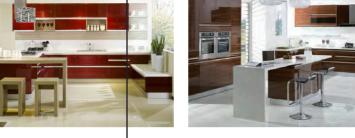

#### GOLDENHOME KITCHEN SERIES

- Lacquer Series
- Laminate Series
- Solid wood series
- Thermofoil Series

#### C4

Designed with high quality lacquer, C4 is a mission impossible. White lacquer door with gold color handles, embedded integrated kitchen appliance create the impression of linear and uniform appearance. It is no wonder this style has advanced to the ranks of new designer kitchens.