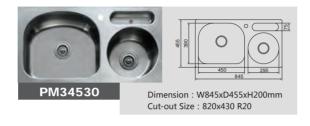

pastoralism, presents high quality and slow rhythm lifestyle.



C2 Lacquer

#### More Choices Available









C3 Lacquer







Alps 2 Lacquer

Vogue 1 Lacquer





Vienna Lacquer G5













T2 Glass



C1 Laminate







Piano Laminate



Maple2 Laminate







Pinnacle 1S Laminate



Sunshine 1S Laminate

#### More Choices Available



Perennial 1S Laminate



Piano 3 Laminate





















Amani 2 Laminate

Buckingham Solid wood



Fortune 1S Solid wood













Anccona Solid wood

Oriental Thermofoil

Fortune Solid wood

Orlando Thermofoil

Positano Solid wood

Seine Thermofoil

Nice Solid wood

#### GOLDENHOME COUNTERTOP

- ARTIFICIAL STONE
- QUARTZ STONE

#### **ARTIFICIAL STONE**









#### **QUARTZ STONE**









GOLDENHOME SINKS & FAUCETS

#### SINKS













#### **FAUCETS**











# GoldenHome Catalog 67/68

GOLDENHOME **DRAWERS & RACKS** 

#### **DRAWERS**



**Damp Drawer With Gallery** D Height ( Silk White ) BC7047

Nominal Slide Length: 350/500mm



**Damp Drawer With Gallery** D Height (Silk White) BC7049

Nominal Slide Length: 500mm



**Silk White Inner Drawer** M Height 600mm Width BC7050-1

Slide Nominal Length: 500mm



**Touch-Open Drawer** Accessories (Electrical) WJ025244/WJ025243/ WJ025046



**Cross and Lateral Divider** (Silk White) WJ025206/WJ025208/ WJ025209



**Cross and Lateral Divider** ( Terra Black ) WJ025217/WJ025219/ WJ025220



D/30KG Damp Drawer-A (Terra Black) BC7039

Nominal Slide Length: 350mm/500mm Min Height Inside Cabinet: 160mm



D/30KG Damp Inner Drawer (Terra Black) BC7041

Nominal Slide Leng