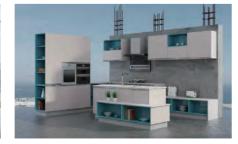

#### Aden

Designed with contemporary rhythm and unique "J" shape handle, Aden reveals a strong identify of modern city life. The splitlevel island, the satin black worktop and blue opening shelves are harmoniously coordinated, reflecting a sweet homely atmosphere in speedy city.