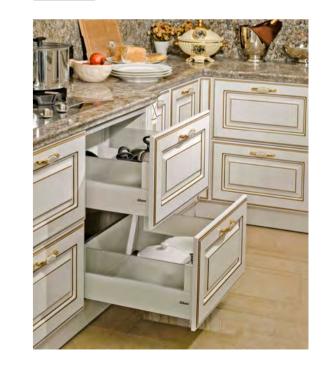

#### **DRAWERS**

**Damp Drawer With Gallery** D Height ( Silk White ) BC7047

Nominal Slide Length: 350/500mm

**Damp Drawer With Gallery** D Height (Silk White) BC7049

Nominal Slide Length: 500mm

**Silk White Inner Drawer** M Height 600mm Width BC7050-1

Slide Nominal Length: 500mm

**Touch-Open Drawer** Accessories (Electrical) WJ025244/WJ025243/ WJ025046

**Cross and Lateral Divider** (Silk White) WJ025206/WJ025208/ WJ025209

**Cross and Lateral Divider** ( Terra Black ) WJ025217/WJ025219/ WJ025220

D/30KG Damp Drawer-A (Terra Black) BC7039

Nominal Slide Length: 350mm/500mm Min Height Inside Cabinet: 160mm

D/30KG Damp Inner Drawer (Terra Black) BC7041

Nominal Slide Length: For 450/600mm Width Unit

D/30KG Damp Drawer-B (Terra Black) BC7045

Nominal Slide Length: 350mm/500mm Min Height Inside Cabinet: 160mm

**Terra Black Sink Cabinet** Low Drawer BC7142 High Drawer BC7141

Nominal Slide Length: 500mm