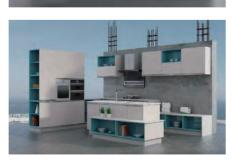

#### Aden

Designed with contemporary rhythm and unique "J" shape handle, Aden reveals a strong identify of modern city life. The splitlevel island, the satin black worktop and blue opening shelves are harmoniously coordinated, reflecting a sweet homely atmosphere in speedy city.