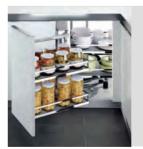

p Inner Drawer BC7042-1

Nominal Slide Length: 500mm For 450/600mm Width Inner Drawer Unit

#### **RACKS**



#### GH 270corner tray-710

Item No.: 101113 Suit for the cabinet W900mm,H760mm



#### **GH 270 ARENA** corner tray-710

Item No.: 101112 Suit for the cabinet W900mm,H760mm



#### **GH ARENA Full swing** corner pull-out

Item No.: 101009,101010 Suit for the cabinet W900mm H600-730mm



#### **GH Full swing** corner pull-out

Item No.: 101009,101010 Suit for the cabinet W900mm H600-730mm



#### GH ARENA swivel pullout basket with damping

Item No.: 202219、202220、202221 202215、202222、202216 Suit for the cabinet W450mm or 600mm, H600-730mm



#### **GH Luxury Swivel Pull-out Basket**

Item No.: LDP045M, LDP060M, LDP045H, LDP060H Suit for the cabinet W450 or 600mm, H1400 or 2100mm



#### **GH Flat steel Magic** corner with damp

Item No.: 101035,101036 Suit for the cabinet W900mm,H600-730mm



#### **GH Luxury Magic corner** with damp

Item No. : Suit for the cabinet W900mm, H700mm



#### GOLDENHOME BATHROOM

- Modern Style
- Europe Style

#### **Bathroom Cabinets Modern Style**







#### **Bathroom Cabinets Europe Style**





### http://www.goldenhomekitchen.com

# HARMAN OF THE PARTY OF THE PART

#### GOLDENHOME WARDROBE

- Modern Style
- Europe Style

#### Wardrobes Modern Style









#### Wardrobes Modern Style









#### International Goldenhome

More and more families are using Goldenhome products for kitchen renovation in China, America, Dubai, Australia.....

#### **America**



#### Dubai









#### Australia



#### other countries







As t