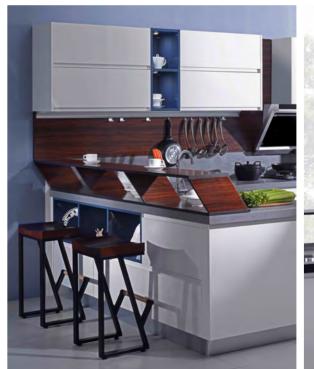

#### Aden

Designed with contemporary rhythm and unique "J" shape handle, Aden reveals a strong identify of modern city life. The splitlevel island, the satin black worktop and blue opening shelves are harmoniously coordinated, reflecting a sweet homely atmosphere in speedy city.