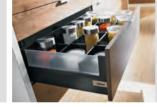

#### **DRAWERS**

**Damp Drawer With Gallery** D Height ( Silk White ) BC7047

Nominal Slide Length: 350/500mm

**Damp Drawer With Gallery** D Height (Silk White) BC7049

Nominal Slide Length: 500mm

**Silk White Inner Drawer** M Height 600mm Width BC7050-1