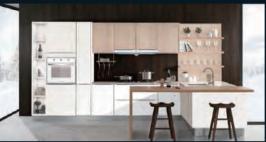

#### Waltz

Love of the modern and modern life, these concepts are in great demand and the trend is enjoying increased popularity. Numerous charming details such as high-gloss surface, straight lines handles, curved door edges. This red appearance turns this kitchen into a real star.