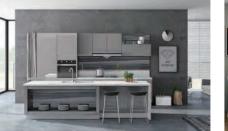

#### GOLDENHOME KITCHEN SERIES

- Lacquer Series
- Laminate Series
- Solid wood series
- Thermofoil Series

#### Aden

Designed with contemporary rhythm and unique "J" shape handle, Aden reveals a strong identify of modern city life. The splitlevel island, the satin black worktop and blue opening shelves are harmoniously coordinated, reflecting a sweet homely atmosphere in speedy city.

#### Waltz

Love of the modern and modern life, these concepts are in great demand and the trend is enjoying increased popularity. Numerous charming details such as high-gloss surface, straight lines handles, curved door edges. This red appearance turns this kitchen into a real star.