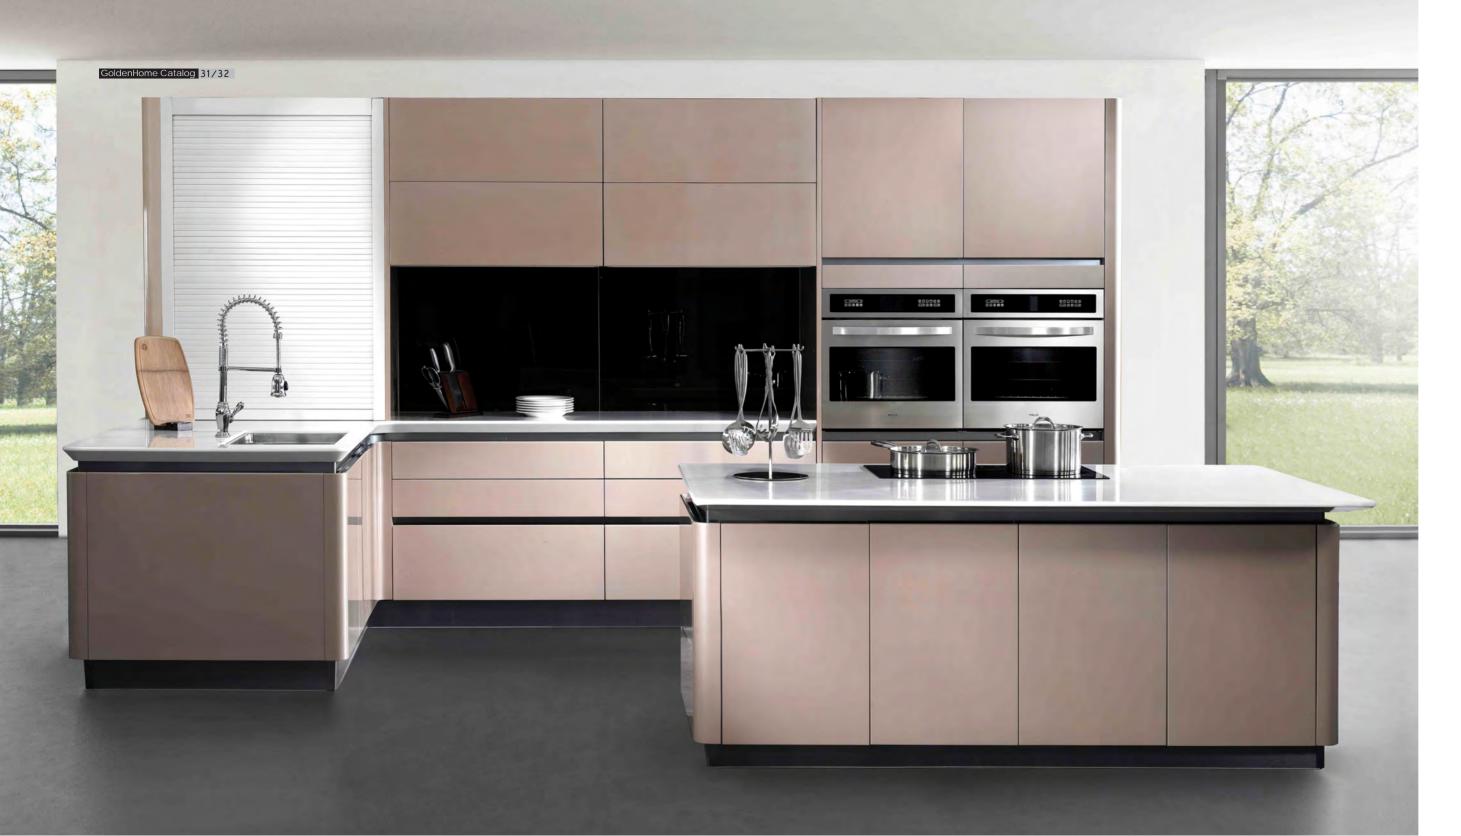

#### GOLDENHOME KITCHEN SERIES

- Lacquer Series
- Laminate Series
- Solid wood series
- Thermofoil Series