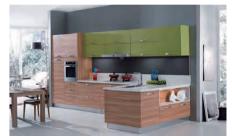

#### Aden

Designed with contemporary rhythm and unique "J" shape handle, Aden reveals a strong identify of modern city life. The splitlevel island, the satin black worktop and blue opening shelves are harmoniously coordinated, reflecting a sweet homely atmosphere in speedy city.

#### Waltz

Love of the modern and modern life, these concepts are in great demand and the trend is enjoying increased popularity. Numerous charming details such as high-gloss surface, straight lines handles, curved door edges. This red appearance turns this kitchen into a real star.