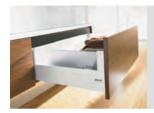

#### **DRAWERS**

**Damp Drawer With Gallery** D Height ( Silk White ) BC7047

Nominal Slide Length: 350/500mm

**Damp Drawer With Gallery** D Height (Silk White) BC7049

Nominal Slide Length: 500mm

**Silk White Inner Drawer** M Height 600mm Width BC7050-1