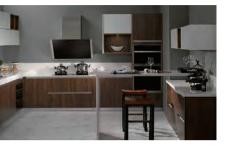

#### GOLDENHOME KITCHEN SERIES

- Lacquer Series
- Laminate Series
- Solid wood series
- Thermofoil Series

#### C4

Designed with high quality lacquer, C4 is a mission impossible. White lacquer door with gold color handles, embedded integrated kitchen appliance create the impression of linear and uniform appearance. It is no wonder this style has advanced to the ranks of new designer kitchens.