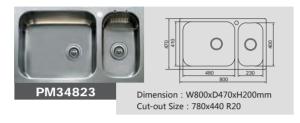

n pastoralism, presents high quality and slow rhythm lifestyle.



C2 Lacquer

#### More Choices Available









C3 Lacquer







Alps 2 Lacquer

Vogue 1 Lacquer





Vienna Lacquer G5













T2 Glass



C1 Laminate







Piano Laminate



Maple2 Laminate







Pinnacle 1S Laminate



Sunshine 1S Laminate

#### More Choices Available



Perennial 1S Laminate



Piano 3 Laminate





















Amani 2 Laminate

Buckingham Solid wood



Fortune 1S Solid wood













Anccona Solid wood

Oriental Thermofoil

Fortune Solid wood

Orlando Thermofoil

Positano Solid wood

Seine Thermofoil

Nice Solid wood

#### GOLDENHOME COUNTERTOP

- ARTIFICIAL STONE
- QUARTZ STONE

#### **ARTIFICIAL STONE**









#### **QUARTZ STONE**









GOLDENHOME SINKS & FAUCETS

#### SINKS













#### **FAUCETS**











# GoldenHome Catalog 67/68

GOLDENHOME **DRAWERS & RACKS** 

#### **DRAWERS**



**Damp Drawer With Gallery** D Height ( Silk White ) BC7047

Nominal Slide Length: 350/500mm



**Damp Drawer With Gallery** D Height (Silk White) BC7049

Nominal Slide Length: 500mm



**Silk White Inner Drawer** M Height 600mm Width BC7050-1

Slide Nominal Length: 500mm



**Touch-Open Drawer** Accessories (Electrical) WJ025244/WJ025243/ WJ025046



**Cross and Lateral Divider** (Silk White) WJ025206/WJ025208/ WJ025209



**Cross and Lateral Divider** ( Terra Black ) WJ025217/WJ025219/ WJ025220



D/30KG Damp Drawer-A (Terra Black) BC7039

Nominal Slide Length: 350mm/500mm Min Height Inside Cabinet: 160mm



D/30KG Damp Inner Drawer (Terra Black) BC7041

Nominal Slide Le