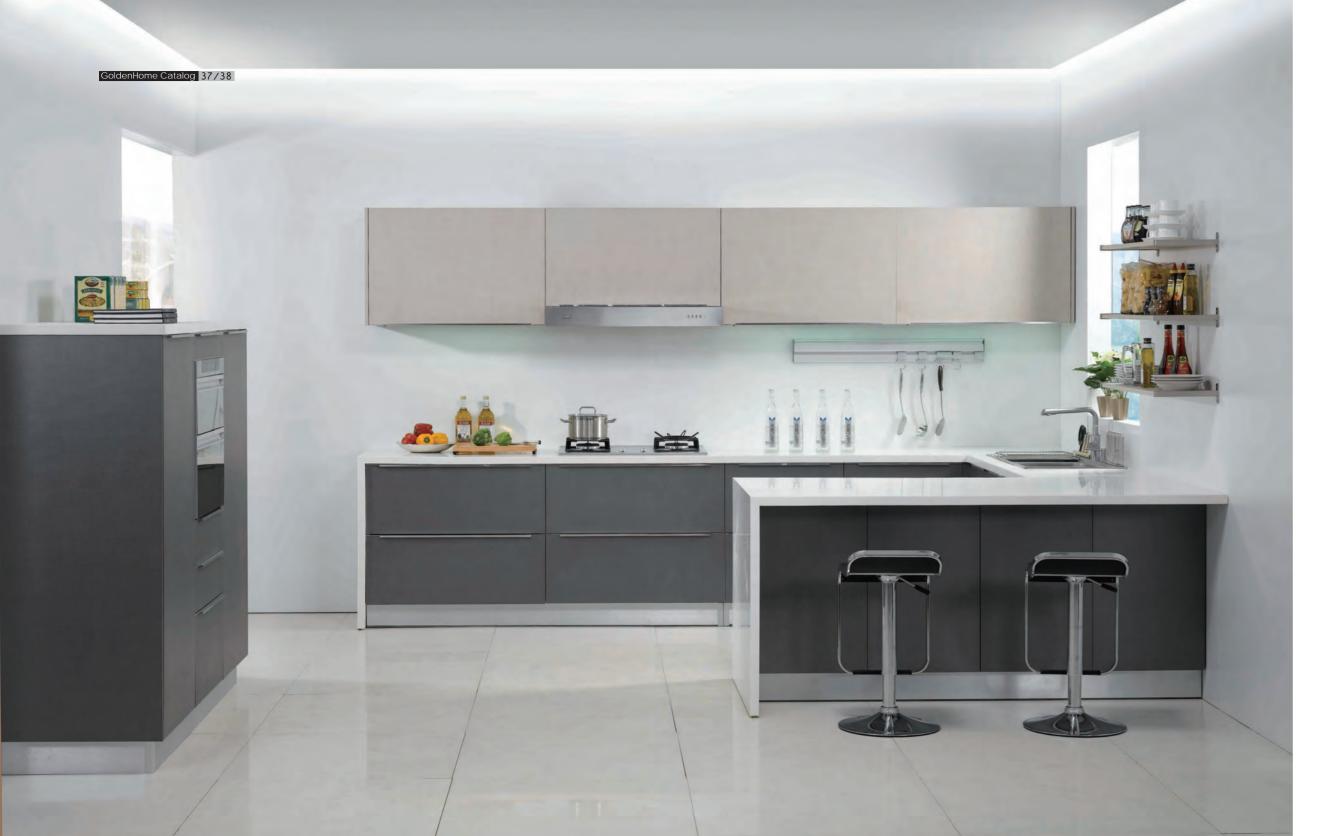

#### GOLDENHOME KITCHEN SERIES

- Lacquer Series
- Laminate Series
- Solid wood series
- Thermofoil Series

#### C4

Designed with high quality lacquer, C4 is a mission impossible. White lacquer door with gold color handles, embedded integrated kitchen appliance create the impression of linear and uniform appearance. It is no wonder this style has advanced to the ranks of new designer kitchens.

#### Aden

Designed with contemporary rhythm and unique "J" shape handle, Aden reveals a strong identify of modern city life. The splitlevel island, the satin black worktop and blue opening shelves are harmoniously coordinated, reflecting a sweet homely atmosphere in speedy city.

#### Waltz

Love of the modern and modern life, these concepts are in great demand and the trend is enjoying increased popularity. Numerous charming details such as high-gloss surface, straight lines handles, curved door edges. This red appearance turns this kitchen into a real star.

#### C2S

You do not need to hide any surprise when you glimpse the finishing and design of this kitchen. The perfect function of flap-up door hardwares make a safe cooking space. Your individual choice to suit your taste from total 12 colors. Whether in whatever color turn your kitchen into a visual highlight with lasting appeal.

#### C1P

Distinguished by the matt lacquered doors in a new white color matching artwood surface overheads, C1P is also special for its shark nose handle. This tidy look is perfect for most modern loft, creating much more comfort and convenience.