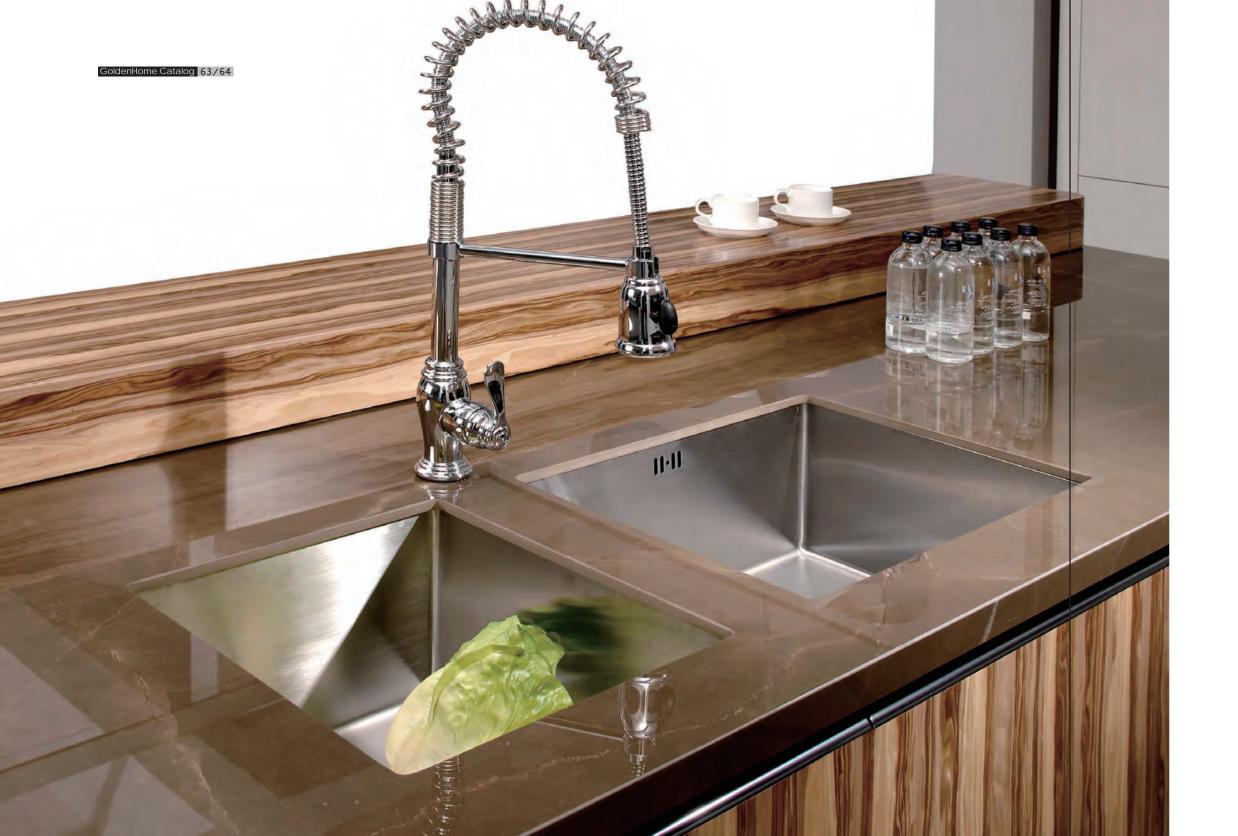

hand feeling. Nature and leisurely kitchen in pastoralism, presents high quality and slow rhythm lifestyle.



C2 Lacquer

#### More Choices Available









C3 Lacquer







Alps 2 Lacquer

Vogue 1 Lacquer





Vienna Lacquer G5













T2 Glass



C1 Laminate







Piano Laminate



Maple2 Laminate







Pinnacle 1S Laminate



Sunshine 1S Laminate

#### More Choices Available



Perennial 1S Laminate



Piano 3 Laminate





















Amani 2 Laminate

Buckingham Solid wood



Fortune 1S Solid wood













Anccona Solid wood

Oriental Thermofoil

Fortune Solid wood

Orlando Thermofoil

Positano Solid wood

Seine Thermofoil

Nice Solid wood

#### GOLDENHOME COUNTERTOP

- ARTIFICIAL STONE
- QUARTZ STONE

#### **ARTIFICIAL STONE**









#### **QUARTZ STONE**









GOLDENHOME SINKS & FAUCETS

#### SINKS













#### **FAUCETS**











# GoldenHome Catalog 67/68

GOLDENHOME **DRAWERS & RACKS** 

#### **DRAWERS**



**Damp Drawer With Gallery** D Height ( Silk White ) BC7047

Nominal Slide Length: 350/500mm



**Damp Drawer With Gallery** D Height (Silk White) BC7049

Nominal Slide Length: 500mm



**Silk White Inner Drawer** M Height 600mm Width BC7050-1

Slide Nominal Length: 500mm



**Touch-Open Drawer** Accessories (Electrical) WJ025244/WJ025243/ WJ025046



**Cross and Lateral Divider** (Silk White) WJ025206/WJ025208/ WJ025209



**Cross and Lateral Divider** ( Terra Black ) WJ025217/WJ025219/ WJ025220



D/30KG Damp Drawer-A (Terra Black) BC7039

Nominal Slide Length: 350mm/500mm Min Height Inside Cabinet: 160mm



D/30KG Damp Inner D