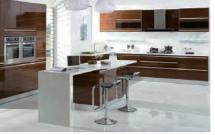

#### Aden

Designed with contemporary rhythm and unique "J" shape handle, Aden reveals a strong identify of modern city life. The splitlevel island, the satin black worktop and blue opening shelves are harmoniously coordinated, reflecting a sweet homely atmosphere in speedy city.

#### Waltz

Love of the modern and modern life, these concepts are in great demand and the trend is enjoying increased popularity. Numerous charming details such as high-gloss surface, straight lines handles, curved door edges. This red appearance turns this kitchen into a real star.