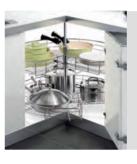

#### GH 270corner tray-710

Item No.: 101113 Suit for the cabinet W900mm,H760mm

#### **GH 270 ARENA** corner tray-710

Item No.: 101112 Suit for the cabinet W900mm,H760mm

#### **GH Flat steel Magic** corner with damp

Item No.: 101035,101036 Suit for the cabinet W900mm,H600-730mm

#### **GH Luxury Magic corner** with damp

Item No. : Suit for the cabinet W900mm, H700mm