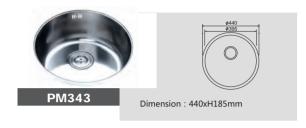

in pastoralism, presents high quality and slow rhythm lifestyle.



C2 Lacquer

#### More Choices Available









C3 Lacquer







Alps 2 Lacquer

Vogue 1 Lacquer





Vienna Lacquer G5













T2 Glass



C1 Laminate







Piano Laminate



Maple2 Laminate







Pinnacle 1S Laminate



Sunshine 1S Laminate

#### More Choices Available



Perennial 1S Laminate



Piano 3 Laminate





















Amani 2 Laminate

Buckingham Solid wood



Fortune 1S Solid wood













Anccona Solid wood

Oriental Thermofoil

Fortune Solid wood

Orlando Thermofoil

Positano Solid wood

Seine Thermofoil

Nice Solid wood

#### GOLDENHOME COUNTERTOP

- ARTIFICIAL STONE
- QUARTZ STONE

#### **ARTIFICIAL STONE**









#### **QUARTZ STONE**









GOLDENHOME SINKS & FAUCETS

#### SINKS













#### **FAUCETS**











# GoldenHome Catalog 67/68

GOLDENHOME **DRAWERS & RACKS** 

#### **DRAWERS**



**Damp Drawer With Gallery** D Height ( Silk White ) BC7047

Nominal Slide Length: 350/500mm



**Damp Drawer With Gallery** D Height (Silk White) BC7049

Nominal Slide Length: 500mm



**Silk White Inner Drawer** M Height 600mm Width BC7050-1

Slide Nominal Length: 500mm



**Touch-Open Drawer** Accessories (Electrical) WJ025244/WJ025243/ WJ025046



**Cross and Lateral Divider** (Silk White) WJ025206/WJ025208/ WJ025209



**Cross and Lateral Divider** ( Terra Black ) WJ025217/WJ025219/ WJ025220



D/30KG Damp Drawer-A (Terra Black) BC7039

Nominal Slide Length: 350mm/500mm Min Height Inside Cabinet: 160mm



D/30KG Damp Inner Drawer (Terra Black) BC7041

Nominal Slide