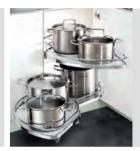

#### **RACKS**

#### GH 270corner tray-710

Item No.: 101113 Suit for the cabinet W900mm,H760mm

#### **GH 270 ARENA** corner tray-710

Item No.: 101112 Suit for the cabinet W900mm,H760mm