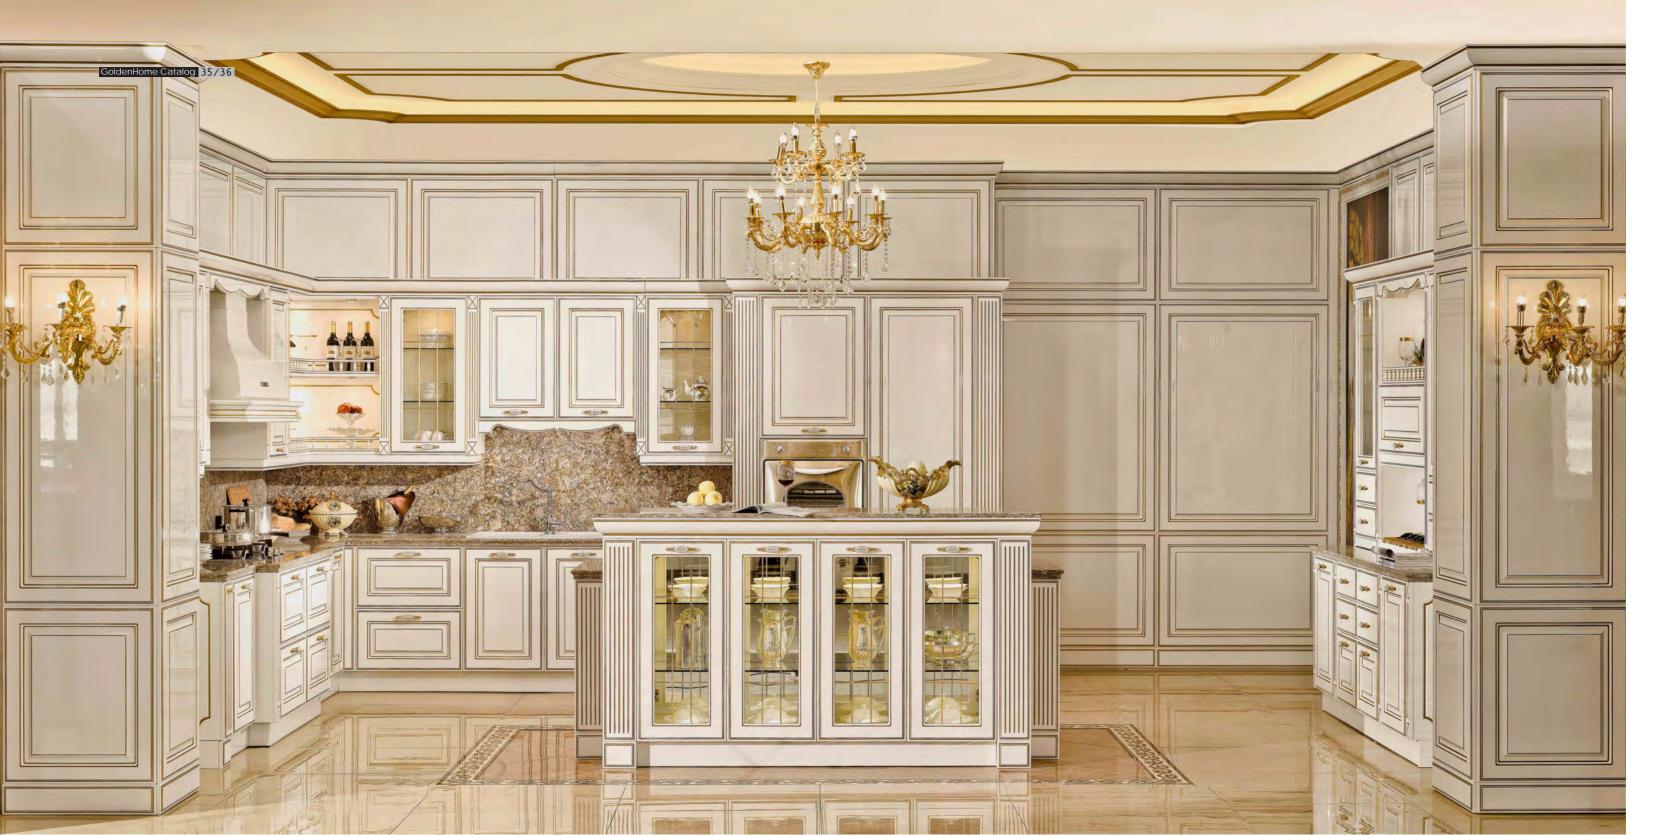

#### GOLDENHOME KITCHEN SERIES

- Lacquer Series
- Laminate Series
- Solid wood series
- Thermofoil Series

#### SanMarino

An unique style represent yourself in a space that is for true living in a mark of quality, royalty and honour. Refined column, delicated anaglyph, creative handles and white lacquer with silver decoration, with the mixture of Italian and Chinese culture take you to enjoy the nature of life.