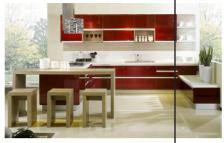

#### Waltz

Love of the modern and modern life, these concepts are in great demand and the trend is enjoying increased popularity. Numerous charming details such as high-gloss surface, straight lines handles, curved door edges. This red appearance turns this kitchen into a real star.

#### C2S

You do not need to hide any surprise when you glimpse the finishing and design of this kitchen. The perfect function of flap-up door hardwares make a safe cooking space. Your individual choice to suit your taste from total 12 colors. Whether in whatever color turn your kitchen into a visual highlight with lasting appeal.