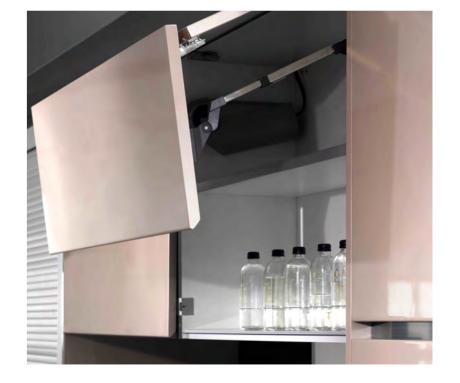

#### C2S

You do not need to hide any surprise when you glimpse the finishing and design of this kitchen. The perfect function of flap-up door hardwares make a safe cooking space. Your individual choice to suit your taste from total 12 colors. Whether in whatever color turn your kitchen into a visual highlight with lasting appeal.