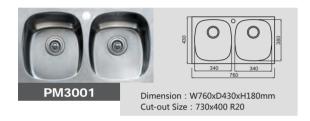

storalism, presents high quality and slow rhythm lifestyle.



C2 Lacquer

#### More Choices Available









C3 Lacquer







Alps 2 Lacquer

Vogue 1 Lacquer





Vienna Lacquer G5













T2 Glass



C1 Laminate







Piano Laminate



Maple2 Laminate







Pinnacle 1S Laminate



Sunshine 1S Laminate

#### More Choices Available



Perennial 1S Laminate



Piano 3 Laminate





















Amani 2 Laminate

Buckingham Solid wood



Fortune 1S Solid wood













Anccona Solid wood

Oriental Thermofoil

Fortune Solid wood

Orlando Thermofoil

Positano Solid wood

Seine Thermofoil

Nice Solid wood

#### GOLDENHOME COUNTERTOP

- ARTIFICIAL STONE
- QUARTZ STONE

#### **ARTIFICIAL STONE**









#### **QUARTZ STONE**









GOLDENHOME SINKS & FAUCETS

#### SINKS













#### **FAUCETS**











# GoldenHome Catalog 67/68

GOLDENHOME **DRAWERS & RACKS** 

#### **DRAWERS**



**Damp Drawer With Gallery** D Height ( Silk White ) BC7047

Nominal Slide Length: 350/500mm



**Damp Drawer With Gallery** D Height (Silk White) BC7049

Nominal Slide Length: 500mm



**Silk White Inner Drawer** M Height 600mm Width BC7050-1

Slide Nominal Length: 500mm



**Touch-Open Drawer** Accessories (Electrical) WJ025244/WJ025243/ WJ025046



**Cross and Lateral Divider** (Silk White) WJ025206/WJ025208/ WJ025209



**Cross and Lateral Divider** ( Terra Black ) WJ025217/WJ025219/ WJ025220



D/30KG Damp Drawer-A (Terra Black) BC7039

Nominal Slide Length: 350mm/500mm Min Height Inside Cabinet: 160mm



D/30KG Damp Inner Drawer (Terra Black) BC7041

Nominal Slide Length