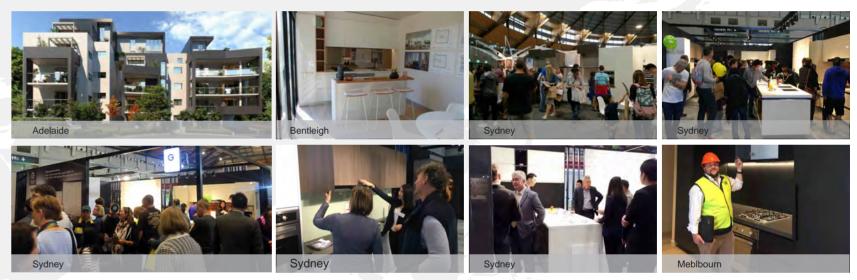

t W450 or 600mm, H1400 or 2100mm



#### **GH Flat steel Magic** corner with damp

Item No.: 101035,101036 Suit for the cabinet W900mm,H600-730mm



#### **GH Luxury Magic corner** with damp

Item No. : Suit for the cabinet W900mm, H700mm



#### GOLDENHOME BATHROOM

- Modern Style
- Europe Style

#### **Bathroom Cabinets Modern Style**







#### **Bathroom Cabinets Europe Style**





### http://www.goldenhomekitchen.com

# HARMAN OF THE PARTY OF THE PART

#### GOLDENHOME WARDROBE

- Modern Style
- Europe Style

#### Wardrobes Modern Style









#### Wardrobes Modern Style









#### International Goldenhome

More and more families are using Goldenhome products for kitchen renovation in China, America, Dubai, Australia.....

#### **America**



#### Dubai









#### Australia



#### other countries







As the first kitchen cabinet enterprise which exports its products to overseas with their own brand, Goldenhome is mainly serving American, Middle East and Australian and other developed countries kitchen cabinet market.





#### Sales Network Around The World



#### Project Reference





▲ Project: Avant
Location: Melbourne, Australia
Quantity: 456 units



◆ Project: Empire
Location: Melbourne, Australia
Quantity: 484 units









◆ Project: Al Habtoor City Location: Dubai, UAE Quantity: 1415 units



► Project: 409 Manhattan Condo Location: New York, USA Quantity: 212 units









Project: **Doral land mark**Location: **Miami, USA**Quantity: **128 units**