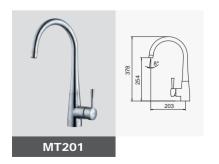

quality and slow rhythm lifestyle.



C2 Lacquer

#### More Choices Available









C3 Lacquer







Alps 2 Lacquer

Vogue 1 Lacquer





Vienna Lacquer G5













T2 Glass



C1 Laminate







Piano Laminate



Maple2 Laminate







Pinnacle 1S Laminate



Sunshine 1S Laminate

#### More Choices Available



Perennial 1S Laminate



Piano 3 Laminate





















Amani 2 Laminate

Buckingham Solid wood



Fortune 1S Solid wood













Anccona Solid wood

Oriental Thermofoil

Fortune Solid wood

Orlando Thermofoil

Positano Solid wood

Seine Thermofoil

Nice Solid wood

#### GOLDENHOME COUNTERTOP

- ARTIFICIAL STONE
- QUARTZ STONE

#### **ARTIFICIAL STONE**









#### **QUARTZ STONE**









GOLDENHOME SINKS & FAUCETS

#### SINKS













#### **FAUCETS**











# GoldenHome Catalog 67/68

GOLDENHOME **DRAWERS & RACKS** 

#### **DRAWERS**



**Damp Drawer With Gallery** D Height ( Silk White ) BC7047

Nominal Slide Length: 350/500mm



**Damp Drawer With Gallery** D Height (Silk White) BC7049

Nominal Slide Length: 500mm



**Silk White Inner Drawer** M Height 600mm Width BC7050-1

Slide Nominal Length: 500mm



**Touch-Open Drawer** Accessories (Electrical) WJ025244/WJ025243/ WJ025046



**Cross and Lateral Divider** (Silk White) WJ025206/WJ025208/ WJ025209



**Cross and Lateral Divider** ( Terra Black ) WJ025217/WJ025219/ WJ025220



D/30KG Damp Drawer-A (Terra Black) BC7039

Nominal Slide Length: 350mm/500mm Min Height Inside Cabinet: 160mm



D/30KG Damp Inner Drawer (Terra Black) BC7041

Nominal Slide Length: For 450/600mm Width Un