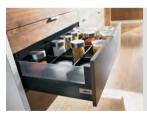

D/30KG Damp Drawer-A (Terra Black) BC7039

Nominal Slide Length: 350mm/500mm Min Height Inside Cabinet: 160mm

D/30KG Damp Inner Drawer (Terra Black) BC7041

Nominal Slide Length: For 450/600mm Width Unit

D/30KG Damp Drawer-B (Terra Black) BC7045