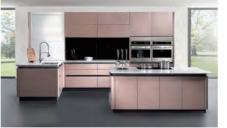

#### Aegean 2

This European kitchen combines many characters in one, classic, elegant and exquisite. Designed with white lacquer doors featuring gold decorations and the central island with delicate glass door, it creates the joy of living atmosphere.

#### Amani 1

The mix and match of two colors drives fashion and neutral wind in the kitchen. Unique streak fabric finish with cotton and linen fabric brings excellent skin-friendly feeling. Glossy T-shaped handle shows the minimal design, presenting your kitchen a new look.