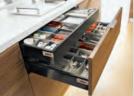

#### **DRAWERS**

**Damp Drawer With Gallery** D Height ( Silk White ) BC7047

Nominal Slide Length: 350/500mm

**Damp Drawer With Gallery** D Height (Silk White) BC7049

Nominal Slide Length: 500mm

**Silk White Inner Drawer** M Height 600mm Width BC7050-1

Slide Nominal Length: 500mm

**Touch-Open Drawer** Accessories (Electrical) WJ025244/WJ025243/ WJ025046

**Cross and Lateral Divider** (Silk White) WJ025206/WJ025208/ WJ025209

**Cross and Lateral Divider** ( Terra Black ) WJ025217/WJ025219/ WJ025220

D/30KG Damp Drawer-A (Terra Black) BC7039

Nominal Slide Length: 350mm/500mm Min Height Inside Cabinet: 160mm

D/30KG Damp Inner Drawer (Terra Black) BC7041

Nominal Slide Length: For 450/600mm Width Unit

D/30KG Damp Drawer-B (Terra Black) BC7045