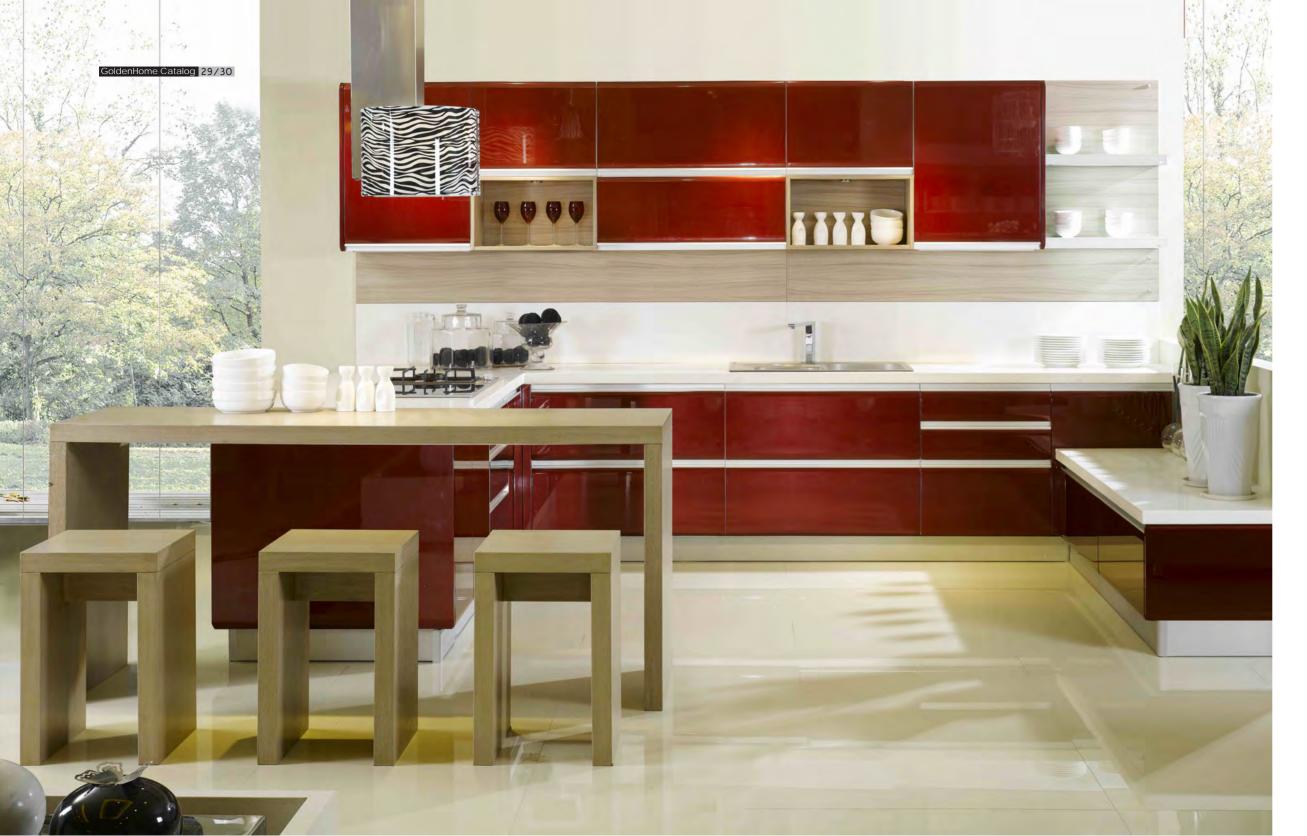

#### Waltz

Love of the modern and modern life, these concepts are in great demand and the trend is enjoying increased popularity. Numerous charming details such as high-gloss surface, straight lines handles, curved door edges. This red appearance turns this kitchen into a real star.