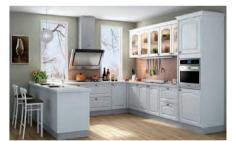

#### GOLDENHOME KITCHEN SERIES

- Lacquer Series
- Laminate Series
- Solid wood series
- Thermofoil Series

#### C4

Designed with high quality lacquer, C4 is a mission impossible. White lacquer door with gold color handles, embedded integrated kitchen appliance create the impression of linear and uniform appearance. It is no wonder this style has advanced to the ranks of new designer kitchens.

#### Aden

Designed with contemporary rhythm and unique "J" shape handle, Aden reveals a strong identify of modern city life. The splitlevel island, the satin black worktop and blue opening shelves are harmoniously coordinated, reflecting a sweet homely atmosphere in speedy city.

#### Waltz

Love of the modern and modern life, these concepts are in great demand and the trend is enjoying increased popularity. Numerous charming details such as high-gloss surface, straight lines handles, curved door edges. This red appearance turns this kitchen into a real star.

#### C2S

You do not need to hide any surprise when you glimpse the finishing and design of this kitchen. The perfect function of flap-up door hardwares make a safe cooking space. Your individual choice to suit your taste from total 12 colors. Whether in whatever color turn your kitchen into a visual highlight with lasting appeal.

#### C1P

Distinguished by the matt lacquered doors in a new white color matching artwood surface overheads, C1P is also special for its shark nose handle. This tidy look is perfect for most modern loft, creating much more comfort and convenience.

#### Aegean 2

This European kitchen combines many characters in one, classic, elegant and exquisite. Designed with white lacquer doors featuring gold decorations and the central island with delicate glass door, it creates the joy of living atmosphere.