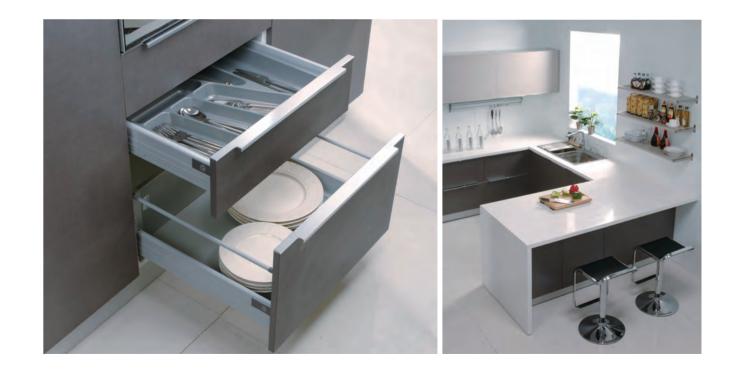

#### **DRAWERS**

**Damp Drawer With Gallery** D Height ( Silk White ) BC7047

Nominal Slide Length: 350/500mm

**Damp Drawer With Gallery** D Height (Silk White) BC7049

Nominal Slide Length: 500mm

**Silk White Inner Drawer** M Height 600mm Width BC7050-1

Slide Nominal Length: 500mm

**Touch-Open Drawer** Accessories (Electrical) WJ025244/WJ025243/ WJ025046

**Cross and Lateral Divider** (Silk White) WJ025206/WJ025208/ WJ025209

**Cross and Lateral Divider** ( Terra Black ) WJ025217/WJ025219/ WJ025220

D/30KG Damp Drawer-A (Terra Black) BC7039

Nominal Slide Length: 350mm/500mm Min Height Inside Cabinet: 160mm

D/30KG Damp Inner Drawer (Terra Black) BC7041

Nominal Slide Length: For 450/600mm Width Unit

D/30KG Damp Drawer-B (Terra Black) BC7045

Nominal Slide Length: 350mm/500mm Min Height Inside Cabinet: 160mm

**Terra Black Sink Cabinet** Low Drawer BC7142 High Drawer BC7141

Nominal Slide Length: 500mm

#### M/30KG Terra Black Damp Drawer BC7040

Nominal Slide Length: 350mm/500mm Min Height Inside Cabinet: 81.5mm

#### M/30KG Damp Inner Drawer BC7042-1

Nominal Slide Length: 500mm For 450/600mm Width Inner Drawer Unit