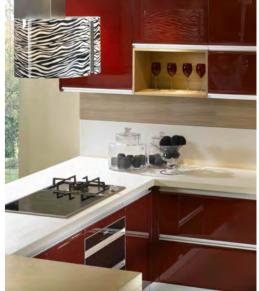

#### Waltz

Love of the modern and modern life, these concepts are in great demand and the trend is enjoying increased popularity. Numerous charming details such as high-gloss surface, straight lines handles, curved door edges. This red appearance turns this kitchen into a real star.