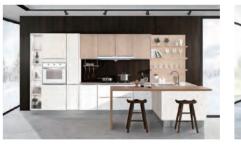

#### GOLDENHOME KITCHEN SERIES

- Lacquer Series
- Laminate Series
- Solid wood series
- Thermofoil Series

#### C4

Designed with high quality lacquer, C4 is a mission impossible. White lacquer door with gold color handles, embedded integrated kitchen appliance create the impression of linear and uniform appearance. It is no wonder this style has advanced to the ranks of new designer kitchens.

#### Aden

Designed with contemporary rhythm and unique "J" shape handle, Aden reveals a strong identify of modern city life. The splitlevel island, the satin black worktop and blue opening shelves are harmoniously coordinated, reflecting a sweet homely atmosphere in speedy city.