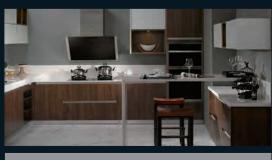

#### C4

Designed with high quality lacquer, C4 is a mission impossible. White lacquer door with gold color handles, embedded integrated kitchen appliance create the impression of linear and uniform appearance. It is no wonder this style has advanced to the ranks of new designer kitchens.