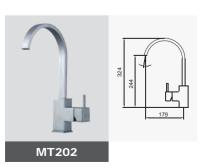

uality and slow rhythm lifestyle.



C2 Lacquer

#### More Choices Available









C3 Lacquer







Alps 2 Lacquer

Vogue 1 Lacquer





Vienna Lacquer G5













T2 Glass



C1 Laminate







Piano Laminate



Maple2 Laminate







Pinnacle 1S Laminate



Sunshine 1S Laminate

#### More Choices Available



Perennial 1S Laminate



Piano 3 Laminate





















Amani 2 Laminate

Buckingham Solid wood



Fortune 1S Solid wood













Anccona Solid wood

Oriental Thermofoil

Fortune Solid wood

Orlando Thermofoil

Positano Solid wood

Seine Thermofoil

Nice Solid wood

#### GOLDENHOME COUNTERTOP

- ARTIFICIAL STONE
- QUARTZ STONE

#### **ARTIFICIAL STONE**









#### **QUARTZ STONE**









GOLDENHOME SINKS & FAUCETS

#### SINKS













#### **FAUCETS**











# GoldenHome Catalog 67/68

GOLDENHOME **DRAWERS & RACKS** 

#### **DRAWERS**



**Damp Drawer With Gallery** D Height ( Silk White ) BC7047

Nominal Slide Length: 350/500mm



**Damp Drawer With Gallery** D Height (Silk White) BC7049

Nominal Slide Length: 500mm



**Silk White Inner Drawer** M Height 600mm Width BC7050-1

Slide Nominal Length: 500mm



**Touch-Open Drawer** Accessories (Electrical) WJ025244/WJ025243/ WJ025046



**Cross and Lateral Divider** (Silk White) WJ025206/WJ025208/ WJ025209



**Cross and Lateral Divider** ( Terra Black ) WJ025217/WJ025219/ WJ025220



D/30KG Damp Drawer-A (Terra Black) BC7039

Nominal Slide Length: 350mm/500mm Min Height Inside Cabinet: 160mm



D/30KG Damp Inner Drawer (Terra Black) BC7041

Nominal Slide Length: For 450/600mm Width Unit