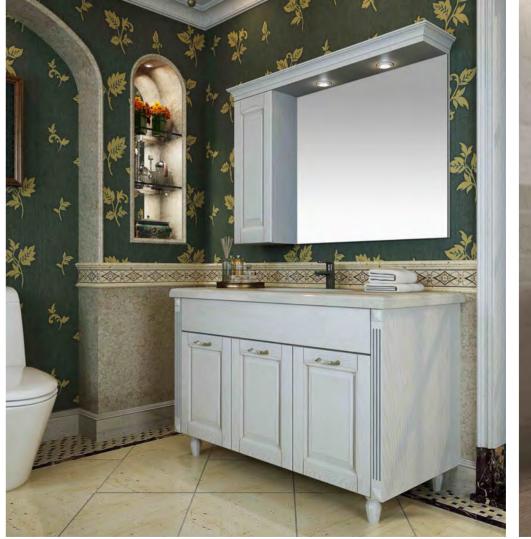

010 Suit for the cabinet W900mm H600-730mm



#### **GH Full swing** corner pull-out

Item No.: 101009,101010 Suit for the cabinet W900mm H600-730mm



#### GH ARENA swivel pullout basket with damping

Item No.: 202219、202220、202221 202215、202222、202216 Suit for the cabinet W450mm or 600mm, H600-730mm



#### **GH Luxury Swivel Pull-out Basket**

Item No.: LDP045M, LDP060M, LDP045H, LDP060H Suit for the cabinet W450 or 600mm, H1400 or 2100mm



#### **GH Flat steel Magic** corner with damp

Item No.: 101035,101036 Suit for the cabinet W900mm,H600-730mm



#### **GH Luxury Magic corner** with damp

Item No. : Suit for the cabinet W900mm, H700mm



#### GOLDENHOME BATHROOM

- Modern Style
- Europe Style

#### **Bathroom Cabinets Modern Style**







#### **Bathroom Cabinets Europe Style**





### http://www.goldenhomekitchen.com

# HARMAN OF THE PARTY OF THE PART

#### GOLDENHOME WARDROBE

- Modern Style
- Europe Style

#### Wardrobes Modern Style









#### Wardrobes Modern Style









#### International Goldenhome

More and more families are using Goldenhome products for kitchen renovation in China, America, Dubai, Australia.....

#### **America**



#### Dubai









#### Australia



#### other countries







As the first kitchen cabinet enterprise which exports its products to overseas with their own brand, Goldenhome is mainly serving American, Middle East and Australian and other developed countries kitchen cabinet market.





#### Sales Network Around The World



#### Project Reference





▲ Project: Avant
Location: Melbourne, Australia
Quantity: 456 un