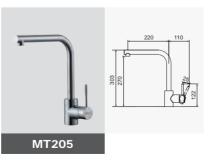

ty and slow rhythm lifestyle.



C2 Lacquer

#### More Choices Available









C3 Lacquer







Alps 2 Lacquer

Vogue 1 Lacquer





Vienna Lacquer G5













T2 Glass



C1 Laminate







Piano Laminate



Maple2 Laminate







Pinnacle 1S Laminate



Sunshine 1S Laminate

#### More Choices Available



Perennial 1S Laminate



Piano 3 Laminate





















Amani 2 Laminate

Buckingham Solid wood



Fortune 1S Solid wood













Anccona Solid wood

Oriental Thermofoil

Fortune Solid wood

Orlando Thermofoil

Positano Solid wood

Seine Thermofoil

Nice Solid wood

#### GOLDENHOME COUNTERTOP

- ARTIFICIAL STONE
- QUARTZ STONE

#### **ARTIFICIAL STONE**









#### **QUARTZ STONE**









GOLDENHOME SINKS & FAUCETS

#### SINKS













#### **FAUCETS**











# GoldenHome Catalog 67/68

GOLDENHOME **DRAWERS & RACKS** 

#### **DRAWERS**



**Damp Drawer With Gallery** D Height ( Silk White ) BC7047

Nominal Slide Length: 350/500mm



**Damp Drawer With Gallery** D Height (Silk White) BC7049

Nominal Slide Length: 500mm



**Silk White Inner Drawer** M Height 600mm Width BC7050-1

Slide Nominal Length: 500mm



**Touch-Open Drawer** Accessories (Electrical) WJ025244/WJ025243/ WJ025046



**Cross and Lateral Divider** (Silk White) WJ025206/WJ025208/ WJ025209



**Cross and Lateral Divider** ( Terra Black ) WJ025217/WJ025219/ WJ025220



D/30KG Damp Drawer-A (Terra Black) BC7039

Nominal Slide Length: 350mm/500mm Min Height Inside Cabinet: 160mm



D/30KG Damp Inner Drawer (Terra Black) BC7041

Nominal Slide Length: For 450/600mm Width Unit