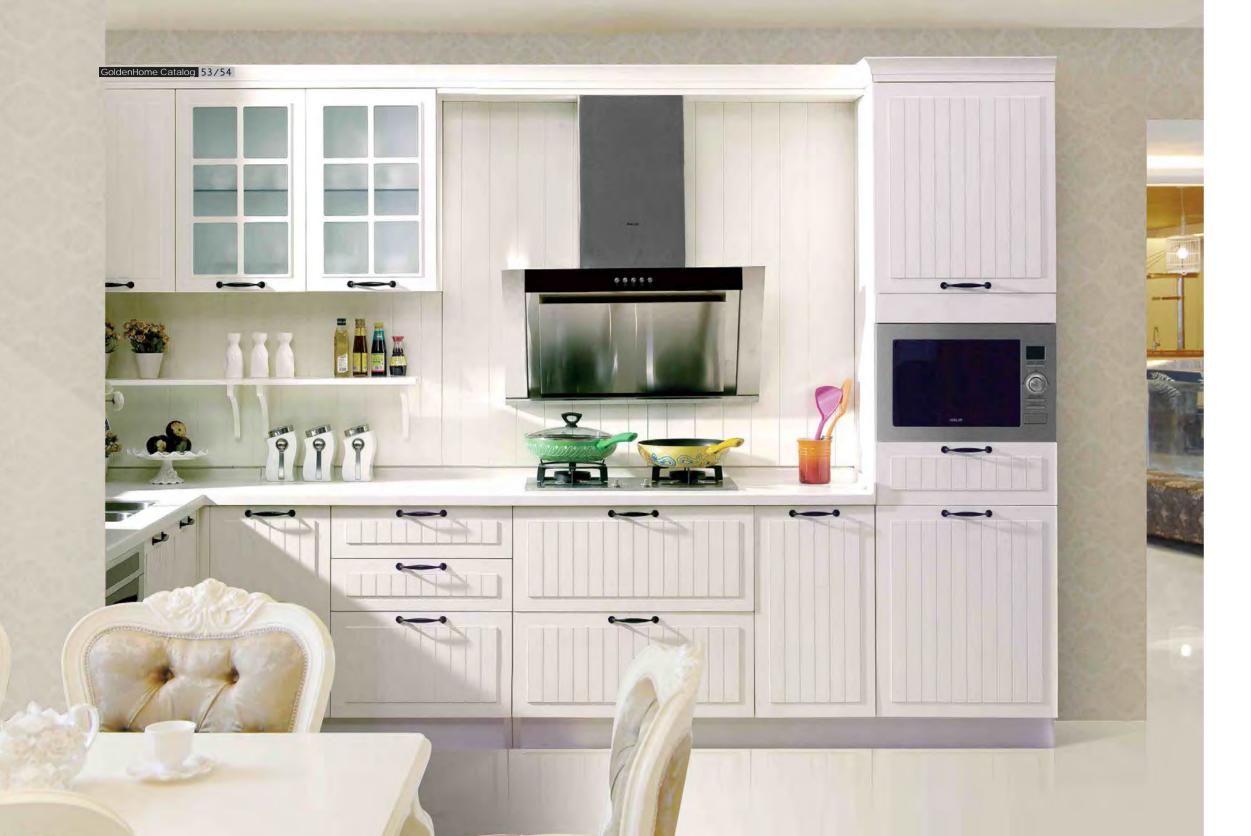

#### GOLDENHOME KITCHEN SERIES

- Lacquer Series
- Laminate Series
- Solid wood series
- Thermofoil Series