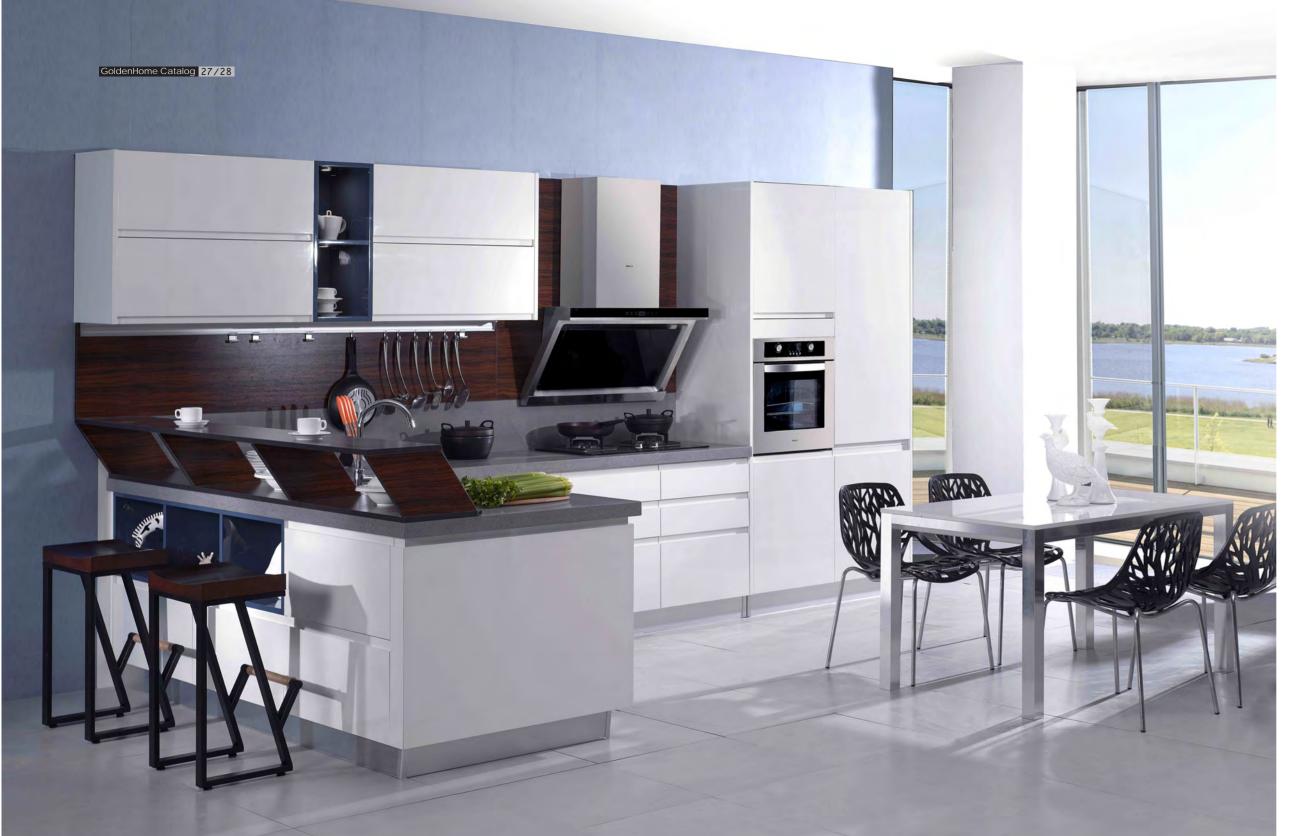

#### Aden

Designed with contemporary rhythm and unique "J" shape handle, Aden reveals a strong identify of modern city life. The splitlevel island, the satin black worktop and blue opening shelves are harmoniously coordinated, reflecting a sweet homely atmosphere in speedy city.