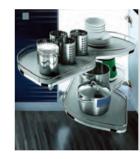

#### **RACKS**

#### **GH ARENA Full swing** corner pull-out

Item No.: 101009,101010 Suit for the cabinet W900mm H600-730mm

#### **GH Full swing** corner pull-out

Item No.: 101009,101010 Suit for the cabinet W900mm H600-730mm

#### GH ARENA swivel pullout basket with damping

Item No.: 202219、202220、202221 202215、202222、202216 Suit for the cabinet W450mm or 600mm, H600-730mm