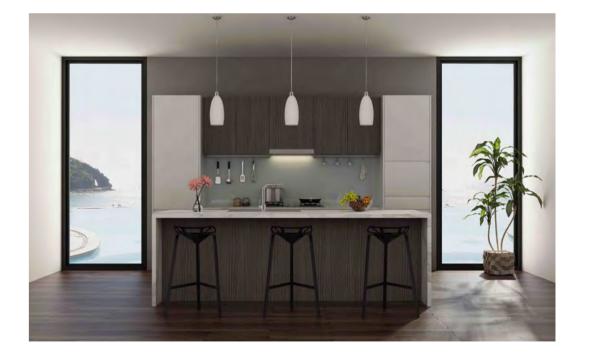

#### GOLDENHOME KITCHEN SERIES

- Lacquer Series
- Laminate Series
- Solid wood series
- Thermofoil Series

#### C4

Designed with high quality lacquer, C4 is a mission impossible. White lacquer door with gold color handles, embedded integrated kitchen appliance create the impression of linear and uniform appearance. It is no wonder this style has advanced to the ranks of new designer kitchens.