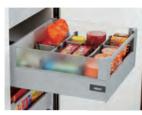

#### **DRAWERS**

**Damp Drawer With Gallery** D Height ( Silk White ) BC7047

Nominal Slide Length: 350/500mm

**Damp Drawer With Gallery** D Height (Silk White) BC7049

Nominal Slide Length: 500mm

**Silk White Inner Drawer** M Height 600mm Width BC7050-1

Slide Nominal Length: 500mm

**Touch-Open Drawer** Accessories (Electrical) WJ025244/WJ025243/ WJ025046

**Cross and Lateral Divider** (Silk White) WJ025206/WJ025208/ WJ025209

**Cross and Lateral Divider** ( Terra Black ) WJ025217/WJ025219/ WJ025220