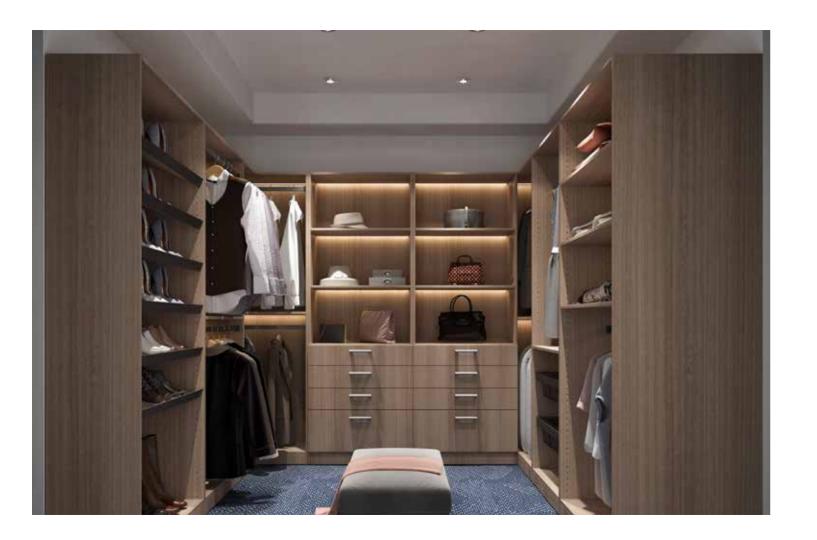

## PRODUCT LINES

Design to fit any budget

Classic Deluxe

### Product Profile

- ① 15" and 24" depth available
- 2 32mm drilling system, standard units with shelves or hanging rods
- ③ 3/4" thickness side panel 9mm( 3/8") back panel
- 4 3" height toekick of matching color
- (5) 4 sizes of drawers are free for customization
- 6 More accessories available for both depth units