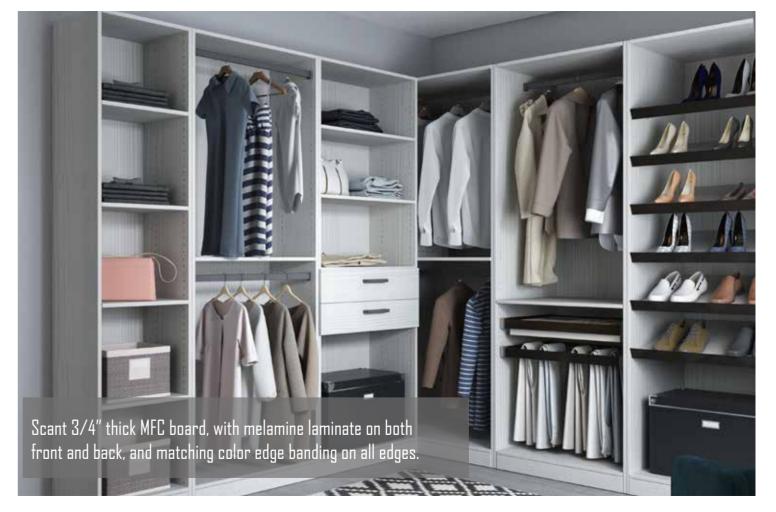

### Product Profile

- ① 15" and 24" depth available
- 2 32mm drilling system, standard units with shelves or hanging rods
- ③ 3/4" thickness side panel 9mm( 3/8") back panel
- 4 3" height toekick of matching color
- (5) 4 sizes of drawers are free for customization
- 6 More accessories available for both depth units