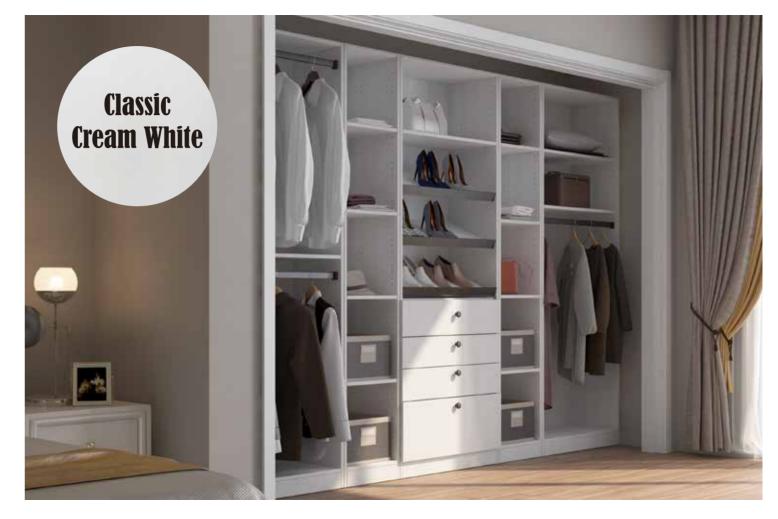

## PRODUCT LINES

Design to fit any budget

Classic Deluxe

### Product Profile

- ① 15" and 24" depth available
- 2 32mm drilling system, standard units with shelves or hanging rods
- ③ 3/4" thickness side panel 9mm( 3/8") back panel
- 4 3" height toekick of matching color
- (5) 4 sizes of drawers are free for customization
- 6 More accessories available for both depth units