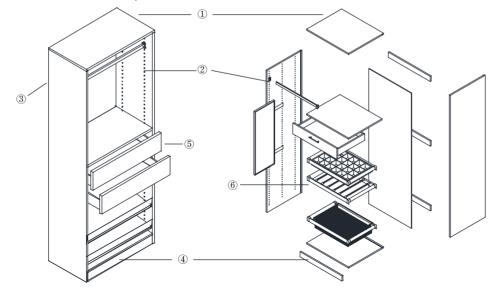

### Product Profile

- ① 15" and 24" depth available
- 2 32mm drilling system, standard units with shelves or hanging rods
- ③ 3/4" thickness side panel 9mm( 3/8") back panel
- 4 3" height toekick of matching color
- (5) 4 sizes of drawers are free for customization
- 6 More accessories available for both depth units