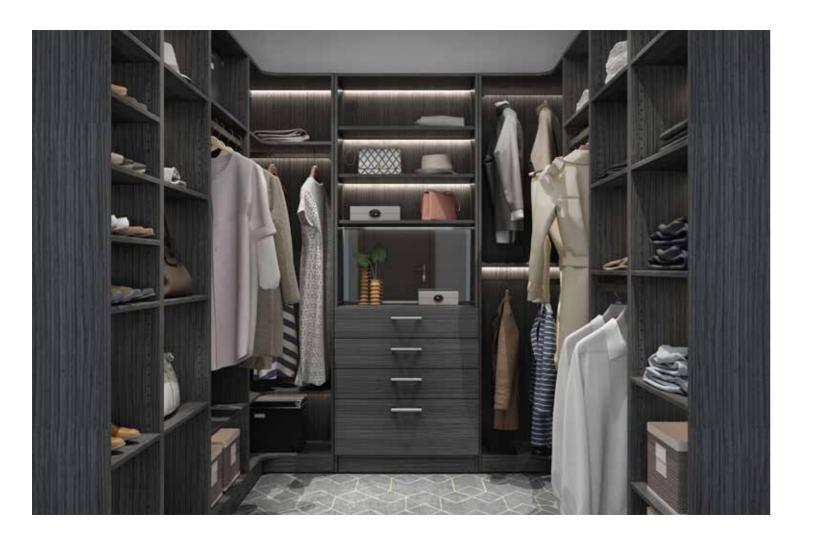

## PRODUCT LINES

Design to fit any budget

Classic Deluxe

### Product Profile

- ① 15" and 24" depth available
- 2 32mm drilling system, standard units with shelves or hanging rods
- ③ 3/4" thickness side panel 9mm( 3/8") back panel
- 4 3" height toekick of matching color
- (5) 4 sizes of drawers are free for customization
- 6 More accessories available for both depth units