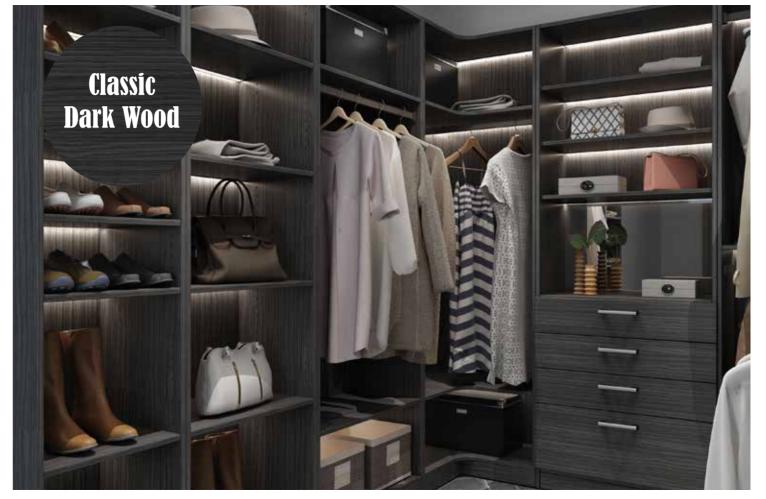

## PRODUCT LINES

Design to fit any budget

Classic Deluxe

### Product Profile

- ① 15" and 24" depth available
- 2 32mm drilling system, standard units with shelves or hanging rods
- ③ 3/4" thickness side panel 9mm( 3/8") back panel
- 4 3" height toekick of matching color
- (5) 4 sizes of drawers are free for customization
- 6 More accessories available for both depth units